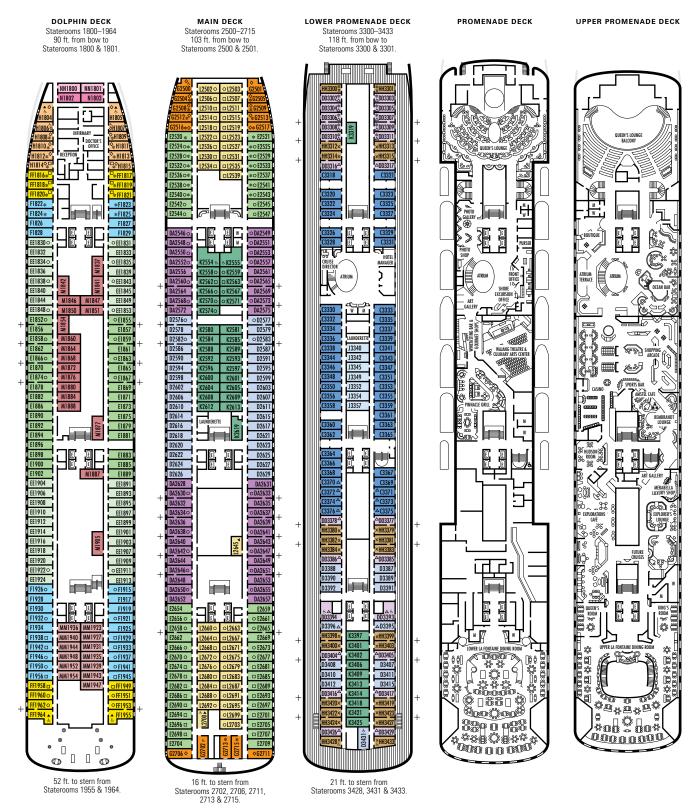

## staterooms and suites

signature beds with fine linens and duvets. exclusive Neptune Lounge and personal concierge service.

Prepare to be wowed. To discover how magnificant a night's sleep can be. To open your verandah door and greet the sun in your bathrobe. And while away hours in your own spacious kingdom.

#### In every gracious stateroom

- Our signature Mariner's Dream™ bed featuring a plush Euro-Top mattress and finely woven cotton linens
- Luxurious bathrobes for use during your voyage
- 100% Egyptian cotton towels
- Fragrant soaps, lotions, shampoo and other bath amenities from Elemis Aromapure
- Flat-panel TV and DVD player

#### Upgrading to a suite

Reward yourself with extra room to spread out, your own verandah and a host of complimentary services. For guests choosing suite accommodations, a truly extraordinary level of luxurious living awaits.

#### Verandah Suites (categories A-BC and BQ\*) and **Superior Verandah Suites** (ms Prinsendam categories SS-SY)

Include all the stateroom amenities (listed above), plus:

- · A variety of firm, medium and soft pillows
- · No-host mini-bar for easy entertaining
- · Personalized cruise stationery

#### **Penthouse Verandah Suites** (category PS) and Deluxe **Verandah Suites (categories** S and SA-SC and SQ)

Include all the stateroom and verandah suite amenities, plus:

- Use of the exclusive Neptune Lounge and personal concierge service
- · Complimentary laundry, pressing and dry cleaning throughout your cruise
- · Complimentary champagne and bottled water provided in suite at embarkation
- Premium duvet; oversize bath towels; and soft, cotton bathrobes and slippers
- Gorgeous corsages and boutonnieres for the first formal night
- Cold hors d'oeuvres served before dinner each evening on request
- Binoculars and umbrellas for your use on the cruise
- Cocktail party with ship's officers
- Priority boarding for tendered ports of call