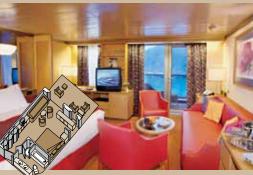

#### Verandah Suites (categories A-BC and BQ\*) and **Superior Verandah Suites** (ms Prinsendam categories SS-SY)

Include all the stateroom amenities (listed above), plus:

- · A variety of firm, medium and soft pillows
- · No-host mini-bar for easy entertaining
- · Personalized cruise stationery

- Oversized bath towels
- One-touch telephone concierge service
- Fresh flowers
- Complimentary DVD library