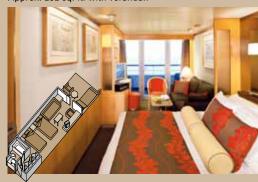

## staterooms and suites

signature beds with fine linens and duvets. exclusive Neptune Lounge and personal concierge service.

Prepare to be wowed. To discover how magnificant a night's sleep can be. To open your verandah door and greet the sun in your bathrobe. And while away hours in your own spacious kingdom.

#### In every gracious stateroom

- Our signature Mariner's Dream™ bed featuring a plush Euro-Top mattress and finely woven cotton linens
- Luxurious bathrobes for use during your voyage
- 100% Egyptian cotton towels
- Fragrant soaps, lotions, shampoo and other bath amenities from Elemis Aromapure
- Flat-panel TV and DVD player