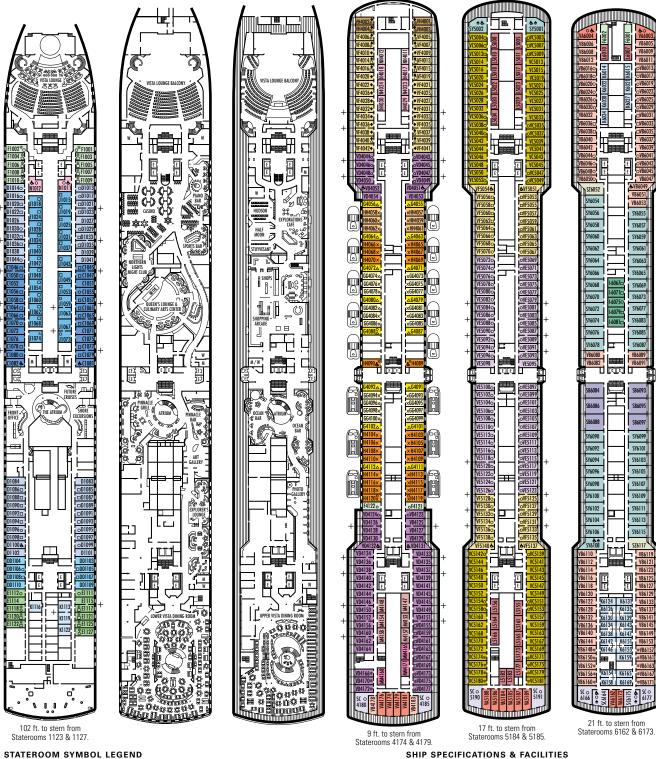

## staterooms and suites

signature beds with fine linens and duvets. exclusive Neptune Lounge and personal concierge service.

Prepare to be wowed. To discover how magnificant a night's sleep can be. To open your verandah door and greet the sun in your bathrobe. And while away hours in your own spacious kingdom.

#### In every gracious stateroom

- Our signature Mariner's Dream™ bed featuring a plush Euro-Top mattress and finely woven cotton linens
- Luxurious bathrobes for use during your voyage
- 100% Egyptian cotton towels
- Fragrant soaps, lotions, shampoo and other bath amenities from Elemis Aromapure
- Flat-panel TV and DVD player

#### Upgrading to a suite

Reward yourself with extra room to spread out, your own verandah and a host of complimentary services. For guests choosing suite accommodations, a truly extraordinary level of luxurious living awaits.

#### Verandah Suites (categories A-BC and BQ\*) and **Superior Verandah Suites** (ms Prinsendam categories SS-SY)

Include all the stateroom amenities (listed above), plus:

- · A variety of firm, medium and soft pillows
- · No-host mini-bar for easy entertaining
- · Personalized cruise stationery

#### **Penthouse Verandah Suites** (category PS) and Deluxe **Verandah Suites (categories** S and SA-SC and SQ)

Include all the stateroom and verandah suite amenities, plus:

- Use of the exclusive Neptune Lounge and personal concierge service
- · Complimentary laundry, pressing and dry cleaning throughout your cruise
- · Complimentary champagne and bottled water provided in suite at embarkation
- Premium duvet; oversize bath towels; and soft, cotton bathrobes and slippers
- Gorgeous corsages and boutonnieres for the first formal night
- Cold hors d'oeuvres served before dinner each evening on request
- Binoculars and umbrellas for your use on the cruise
- Cocktail party with ship's officers
- Priority boarding for tendered ports of call

#### The Neptune Lounge\*

For guests reserving a Penthouse or Deluxe Verandah Suite, the Neptune Lounge offers a private place to relax, socialize with other suite guests and enjoy the personalized services of a concierge. Coffee and fresh juices are available here each morning. Check your email (the Neptune Lounge is Wi-Fi enabled, with generous worktables), catch CNN on the largescreen TV, meet friends for bridge or have the concierge arrange dinner in the Pinnacle Grill. One-touch 24-hour Concierge Service is available when the Neptune Lounge is closed.