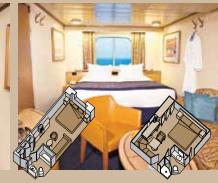

#### In every gracious stateroom

- Our signature Mariner's Dream™ bed featuring a plush Euro-Top mattress and finely woven cotton linens
- Luxurious bathrobes for use during your voyage
- 100% Egyptian cotton towels
- Fragrant soaps, lotions, shampoo and other bath amenities from Elemis Aromapure
- Flat-panel TV and DVD player