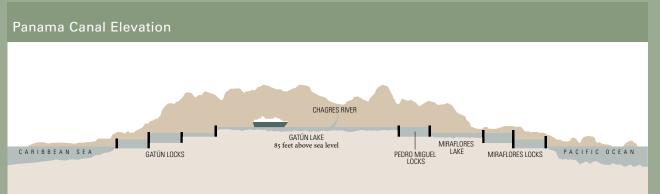

on in other materials, the price of the Canal was five times higher than the total cost of the Louisiana Territories, Florida, California, New Mexico, Alaska and the Philippines, combined.

# Good to go

The first vessel, the tugboat *Gatún*, tested the locks on September 16, 1913, and the Canal was officially opened on August 15, 1914.

# Panama Canal Expansion

THE BIG DITCH GETTING BIGGER

One early reporter wired of the Panama Canal's construction

"This canal is both a first and a last... man will never again build with such scope, such imagination." Never say "Never." To handle the wave of maritime traffic and supersized ships, the Canal is receiving an extreme makeover — a new set of locks, deeper navigational channels, wider shipping lanes. All scheduled for completion in 2014.





# CARIBBEAN LIMÓN BAY On selected cruises, scene of a festive sunset deck party GATÚN LOCKS-Three sets of locks raise your Holland America ship 85 feet to Gatún Lake GATÚN LAKE-Formed by an earthen dam, one of the largest artificial lakes in the world at 23.5 miles long GAILLARD CUT A winding, 8-mile channel, "The Ditch" that breaches the Continental Divide PEDRO MIGUEL LOCKS Lowers ships 31 feet in one step to Miraflores Lake MIRAFLORES LOCKS Lock gates are the tallest in the system because of the extreme tidal variation in the Pacific Ocean FUTURE LOCKS ~ New lock chambers will measure more than 1.5 miles in length, BRIDGE OF THE AMERICAS -This impressive mile-long steel arch straddles the Canal at the entrance to the Pacific Fuerte Amador (Panama City) OCEAN ebrochures available onlin