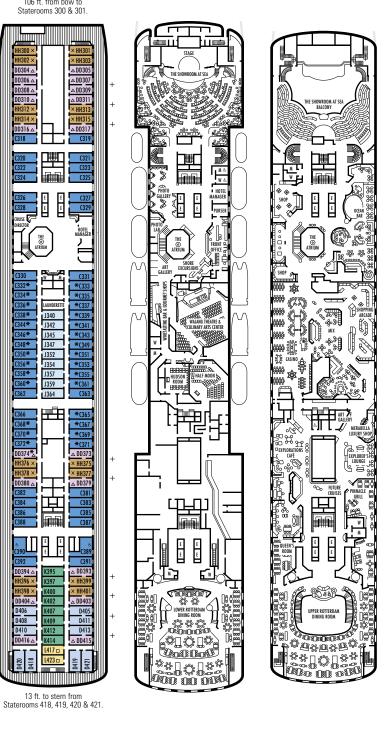

lower beds convertible to 1 queensize bed, bathtub & shower. All DD-category staterooms have partial sea views.

**A** 

Large: 2 lower beds convertible to 1 gueensize bed. bathtub & shower. All HH-category staterooms have fully obstructed views

#### INTERIOR STATEROOMS



Large: 2 lower beds convertible to 1 queen-size hed shower

Standard: 2 lower beds convertible to 1 queensize bed, shower.

- ▼ Spa Suites and Staterooms. Opt for the serenity of a new Spa Suite or Stateroom, featuring
- \* For the ms Maasdam only, these staterooms are Lanai Staterooms category CA. Stateroom 365 is not available, stateroom 367 is wheelchair accessible, stateroom 374 has full sea view and staterooms 374 and 376 are not connecting rooms
- The ms Maasdam has Club HAL area in lieu of The Oasis & The Loft.



# STATEROOM SYMBOL LEGEND

O Triple (2 lower beds, 1 sofa bed)

43 ft to stern from

Staterooms 833 & 848.

- ☐ Quad (2 lower beds, 1 sofa bed, 1 upper) ▲ Partial sea view
- X Fully obstructed view
- + Connecting rooms (ms Ryndam & ms Maasdam
- These staterooms have portholes instead of windows
- ★ Staterooms S030, BA200, BA202, L500, H501, H502, D563, FF829, FF831 are modified accessible, shower only with small step, step into bathroom, standard interior and exterior door size
- & Staterooms C367 (ms Maasdam only), C389, C390, G704, G706, G709 & G711 are wheelchair accessible, roll-in shower only, wheelchairaccessible doorways

### SHIP SPECIFICATIONS & FACILITIES

- · Guest Capacity: • 10 Guest Decks ms Statendam 1,260 • 8 Guest Elevators ms Ryndam 1,260
- 4 Restaurants ms Maasdam 1,25