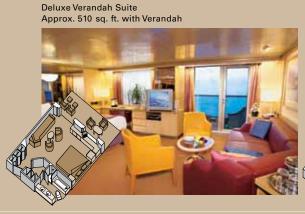

#### **Penthouse Verandah Suites** (category PS) and Deluxe **Verandah Suites (categories** S and SA-SC and SQ)

Include all the stateroom and verandah suite amenities, plus:

- Use of the exclusive Neptune Lounge and personal concierge service
- · Complimentary laundry, pressing and dry cleaning throughout your cruise
- · Complimentary champagne and bottled water provided in suite at embarkation
- Premium duvet; oversize bath towels; and soft, cotton bathrobes and slippers
- Gorgeous corsages and boutonnieres for the first formal night
- Cold hors d'oeuvres served before dinner each evening on request
- Binoculars and umbrellas for your use on the cruise
- Cocktail party with ship's officers
- Priority boarding for tendered ports of call

#### The Neptune Lounge\*

For guests reserving a Penthouse or Deluxe Verandah Suite, the Neptune Lounge offers a private place to relax, socialize with other suite guests and enjoy the personalized services of a concierge. Coffee and fresh juices are available here each morning. Check your email (the Neptune Lounge is Wi-Fi enabled, with generous worktables), catch CNN on the largescreen TV, meet friends for bridge or have the concierge arrange dinner in the Pinnacle Grill. One-touch 24-hour Concierge Service is available when the Neptune Lounge is closed.