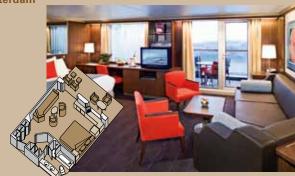

## staterooms and suites

signature beds with fine linens and duvets. exclusive Neptune Lounge and personal concierge service.

Prepare to be wowed. To discover how magnificant a night's sleep can be. To open your verandah door and greet the sun in your bathrobe. And while away hours in your own spacious kingdom.

#### In every gracious stateroom

- Our signature Mariner's Dream™ bed featuring a plush Euro-Top mattress and finely woven cotton linens
- Luxurious bathrobes for use during your voyage
- 100% Egyptian cotton towels
- Fragrant soaps, lotions, shampoo and other bath amenities from Elemis Aromapure
- Flat-panel TV and DVD player

#### Upgrading to a suite

Reward yourself with extra room to spread out, your own verandah and a host of complimentary services. For guests choosing suite accommodations, a truly extraordinary level of luxurious living awaits.

#### **Penthouse Verandah Suites** (category PS) and Deluxe **Verandah Suites (categories** S and SA-SC and SQ)

Include all the stateroom and verandah suite amenities, plus:

- Use of the exclusive Neptune Lounge and personal concierge service
- · Complimentary laundry, pressing and dry cleaning throughout your cruise
- · Complimentary champagne and bottled water provided in suite at embarkation
- Premium duvet; oversize bath towels; and soft, cotton bathrobes and slippers
- Gorgeous corsages and boutonnieres for the first formal night
- Cold hors d'oeuvres served before dinner each evening on request
- Binoculars and umbrellas for your use on the cruise
- Cocktail party with ship's officers
- Priority boarding for tendered ports of call