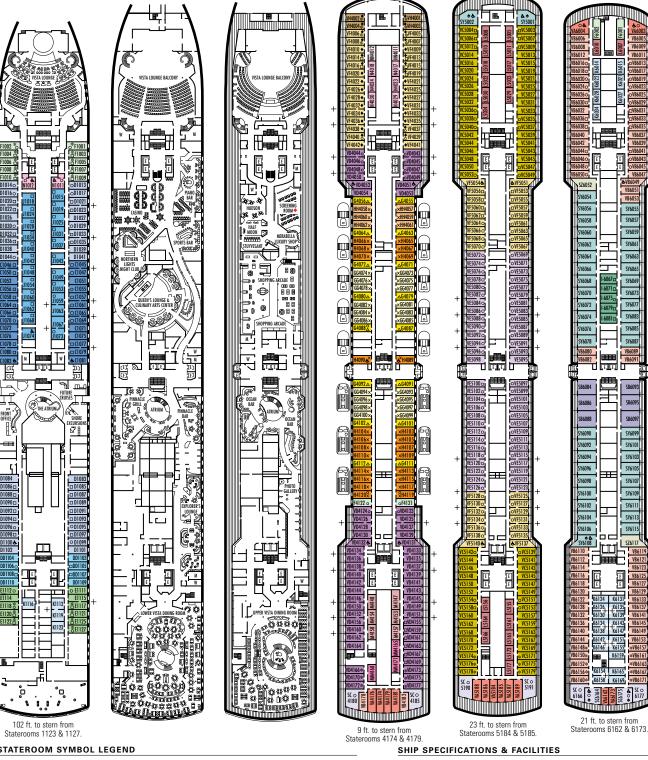

## staterooms and suites

signature beds with fine linens and duvets. exclusive Neptune Lounge and personal concierge service.

Prepare to be wowed. To discover how magnificant a night's sleep can be. To open your verandah door and greet the sun in your bathrobe. And while away hours in your own spacious kingdom.

#### In every gracious stateroom

- Our signature Mariner's Dream™ bed featuring a plush Euro-Top mattress and finely woven cotton linens
- Luxurious bathrobes for use during your voyage
- 100% Egyptian cotton towels
- Fragrant soaps, lotions, shampoo and other bath amenities from Elemis Aromapure
- Flat-panel TV and DVD player

#### Upgrading to a suite

Reward yourself with extra room to spread out, your own verandah and a host of complimentary services. For guests choosing suite accommodations, a truly extraordinary level of luxurious living awaits.

#### Verandah Suites (categories A-BC and BQ\*) and **Superior Verandah Suites** (ms Prinsendam categories SS-SY)

Include all the stateroom amenities (listed above), plus:

- · A variety of firm, medium and soft pillows
- · No-host mini-bar for easy entertaining
- · Personalized cruise stationery

#### **Penthouse Verandah Suites** (category PS) and Deluxe **Verandah Suites (categories** S and SA-SC and SQ)

Include all the stateroom and verandah suite amenities, plus:

- Use of the exclusive Neptune Lounge and personal concierge service
- · Complimentary laundry, pressing and dry cleaning throughout your cruise
- · Complimentary champagne and bottled water provided in suite at embarkation
- Premium duvet; oversize bath towels; and soft, cotton bathrobes and slippers
- Gorgeous corsages and boutonnieres for the first formal night
- Cold hors d'oeuvres served before dinner each evening on request
- Binoculars and umbrellas for your use on the cruise
- Cocktail party with ship's officers
- Priority boarding for tendered ports of call