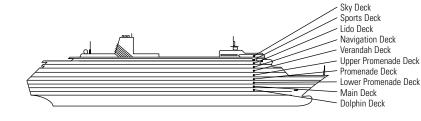

ze bed, whirlpool bath & shower, sitting area, private verandah, mini-bar, refrigerator, floor-to-ceiling windows.

#### OCEAN-VIEW STATEROOMS



Large: 2 lower beds convertible to 1 queen-size bed, bathtub & shower. All DD-category staterooms have partial sea views.

V

BASKETBALL OURT

SKY DECK

Large: 2 lower beds convertible to 1 gueen-size bed, bathtub & shower, All HH-category staterooms have fully obstructed views.

#### INTERIOR STATEROOMS

I J K L

bed, shower.

Large: 2 lower beds convertible to 1 queen-size bed, 1 sofa bed, shower.

**Large:** 2 lower beds convertible to 1 queen-size

N NN

Standard: 2 lower beds convertible to 1 queensize bed, 1 sofa bed & pullman upper, shower.

Prior to Jan 1, 2011 staterooms DD7086 & DD7083 will be classified as categories I-7086 & I-7083.



MAIN DECK Staterooms 1001-1127 252 ft. from bow to Staterooms 1001 & 1002 LOWER PROMENADE DECK

PROMENADE DECK

**UPPER PROMENADE DECK** Staterooms 4001-4185 102 ft. from bow to Staterooms 4001 & 4002

VERANDAH DECK Staterooms 5001-5191 102 ft. from bow to Staterooms 5001 & 5002. **UPPER VERANDAH DECK** Staterooms 6001-6177 112 ft. from bow to Staterooms 6003 & 6004

ROTTERDAM DECK Staterooms 7001-7151 121 ft. from bow to Staterooms 7001 & 7002.

| T .....

018 17

026 J70

7030 J70

ĸŶij

ا اسا ا

104 J7

16 J7

120 J71

J7132 J71

27 ft. to stern from

Staterooms 7136 & 7145.

**NAVIGATION DECK** Staterooms 8001-8147 186 ft. from bow to Staterooms 8001 & 8002.

004 J800 008 J800 012 J801

تا ارتبال

34 ft. to stern from

Staternoms 8134 & 8141

LIDO DECK

FITNESS CENTER 3777 BEE

IIIII