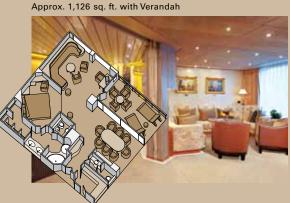

#### Upgrading to a suite

Reward yourself with extra room to spread out, your own verandah and a host of complimentary services. For guests choosing suite accommodations, a truly extraordinary level of luxurious living awaits.

#### **Penthouse Verandah Suites** (category PS) and Deluxe **Verandah Suites (categories** S and SA-SC and SQ)

Include all the stateroom and verandah suite amenities, plus:

- Use of the exclusive Neptune Lounge and personal concierge service
- · Complimentary laundry, pressing and dry cleaning throughout your cruise
- · Complimentary champagne and bottled water provided in suite at embarkation
- Premium duvet; oversize bath towels; and soft, cotton bathrobes and slippers
- Gorgeous corsages and boutonnieres for the first formal night
- Cold hors d'oeuvres served before dinner each evening on request
- Binoculars and umbrellas for your use on the cruise
- Cocktail party with ship's officers
- Priority boarding for tendered ports of call