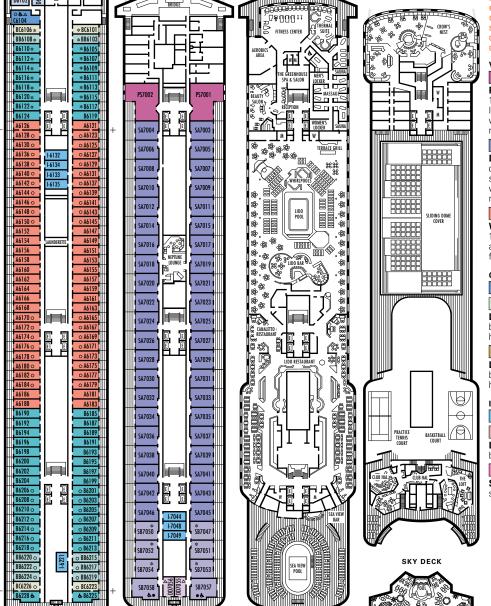

## staterooms and suites

signature beds with fine linens and duvets. exclusive Neptune Lounge and personal concierge service.

Prepare to be wowed. To discover how magnificant a night's sleep can be. To open your verandah door and greet the sun in your bathrobe. And while away hours in your own spacious kingdom.

#### In every gracious stateroom

- Our signature Mariner's Dream™ bed featuring a plush Euro-Top mattress and finely woven cotton linens
- Luxurious bathrobes for use during your voyage
- 100% Egyptian cotton towels
- Fragrant soaps, lotions, shampoo and other bath amenities from Elemis Aromapure
- Flat-panel TV and DVD player

#### Upgrading to a suite

Reward yourself with extra room to spread out, your own verandah and a host of complimentary services. For guests choosing suite accommodations, a truly extraordinary level of luxurious living awaits.

#### Verandah Suites (categories A-BC and BQ\*) and **Superior Verandah Suites** (ms Prinsendam categories SS-SY)

Include all the stateroom amenities (listed above), plus:

- · A variety of firm, medium and soft pillows
- · No-host mini-bar for easy entertaining
- · Personalized cruise stationery

#### **Penthouse Verandah Suites** (category PS) and Deluxe **Verandah Suites (categories** S and SA-SC and SQ)

Include all the stateroom and verandah suite amenities, plus:

- Use of the exclusive Neptune Lounge and personal concierge service
- · Complimentary laundry, pressing and dry cleaning throughout your cruise
- · Complimentary champagne and bottled water provided in suite at embarkation
- Premium duvet; oversize bath towels; and soft, cotton bathrobes and slippers
- Gorgeous corsages and boutonnieres for the first formal night
- Cold hors d'oeuvres served before dinner each evening on request
- Binoculars and umbrellas for your use on the cruise
- Cocktail party with ship's officers
- Priority boarding for tendered ports of call