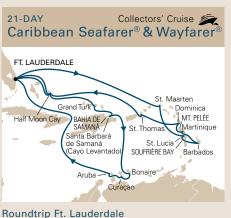

| 3,199     | Verandah Stateroom                        | 2,29                   |
| Deluxe Verandah Suite                                                                                                                 | 5,899     | Superior Verandah Suite                   | 3,59                   |
| Fares shown are based on the Nov 27, 2011 sailing. The company reserves the right to re-instate the fuel supplement for all guests at |           | Deluxe Verandah Suite                     | 4,699                  |
|                                                                                                                                       |           | Fares shown are based on the Nov 27, 2011 | 1 sailing. The company |





#### 2011 SAILING DATES

2012 SAILING DATES

Nassau Bahamas

Gustavia, St. Barts

Roseau Dominica

St. John's, Antigua

San Juan, Puerto Rico

DAY PORT

11

13

14

15

16

17

18

ms Maasdam Jan 27; Mar 2; Apr 6

FT. LAUDERDALE, FLORIDA

St. Thomas, U.S. Virgin Islands

Half Moon Cay, Bahamas \*

Half Moon Cay, Bahamas&

Ft. Lauderdale, Florida

Frederiksted, St. Croix

Kingstown, St. Vincent

Bridgetown, Barbados

Philipsburg, St. Maarten

★ Celebrate the holidays on these sailings.

+ Conditions permitting.

Note: At sea days not shown.

For port durations, see page 127.

FT. LAUDERDALE, FLORIDA

This sailing begins with Days 10−21 and end with Days 0−10;

■ Dec 23 sailing visits Nassau, Bahamas for a Half Day - Morning

and visits Nassau, Bahamas for a Half-Day – Morning

Castries,