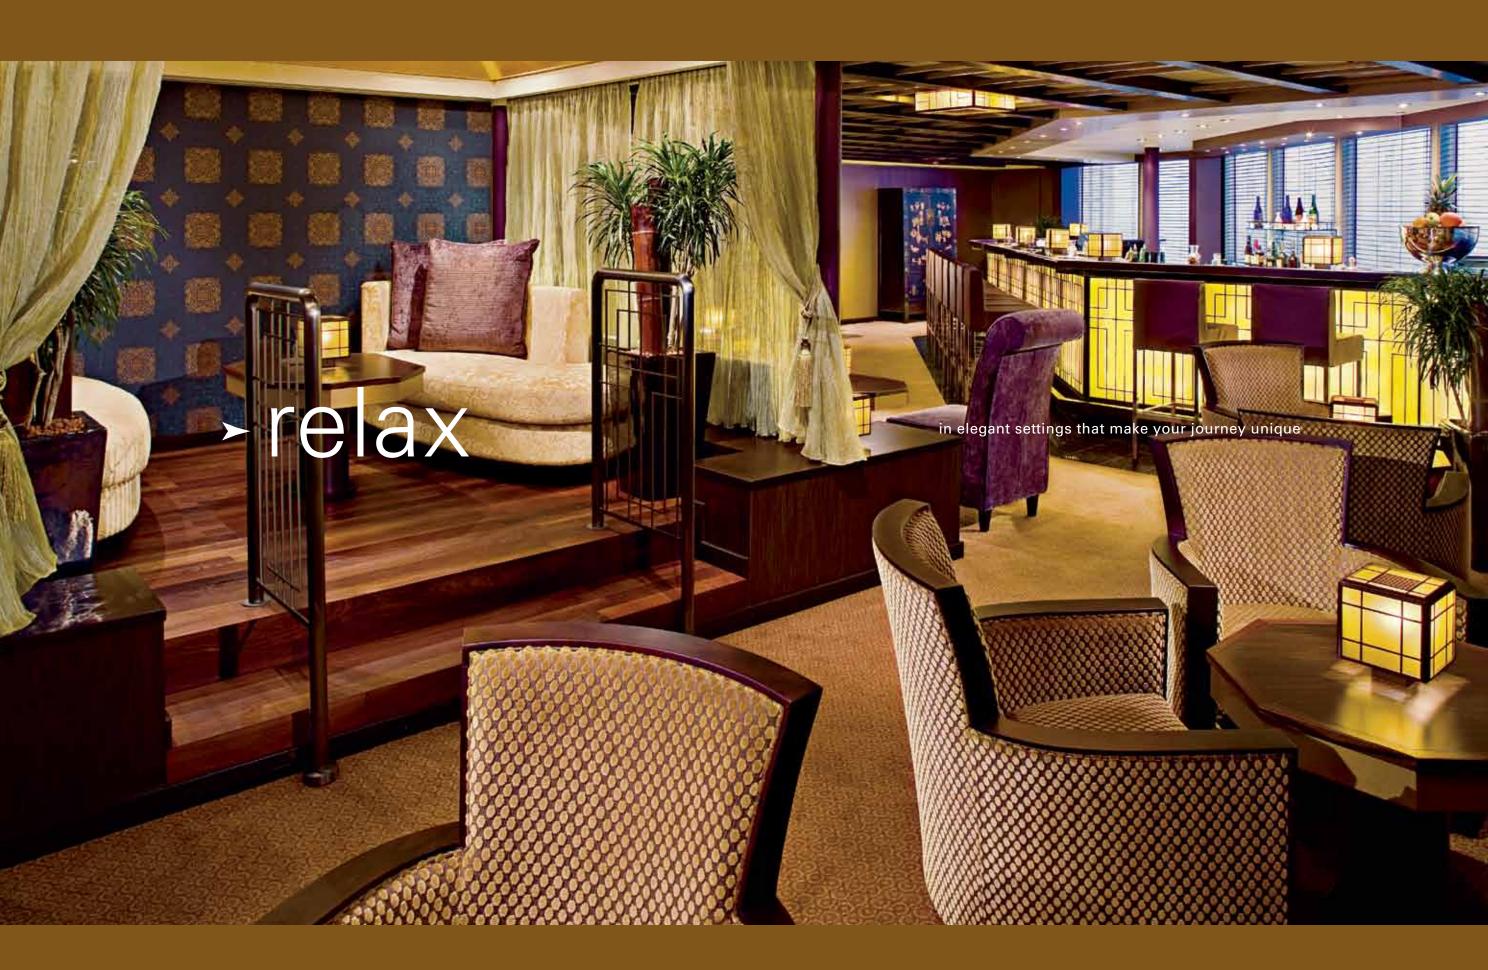

# - the difference

is spacious, mid-sized ships. attentive service. sophisticated ambiance. recognized industry-wide.

We invite you to experience the pleasures of mid-size cruising. To step aboard a graceful ship and travel effortlessly to new discoveries. To feel the sun warm your face and a gracious smile warm your heart.

#### Mid-sized ships

Naturally, this kind of personal service is a direct result of the size of our ships. We've purposefully designed ships that strike a balance: large enough to offer diverse amenities yet small enough to preserve a sophisticated ambiance.

For guests, the benefits are outsized:

• A feeling of spaciousness throughout the ship, from generously proportioned public rooms to plenty of outdoor viewing room

- A wide variety of larger staterooms, most with ocean views or private verandahs
- Fewer guests, more personal attention
- Prompt seating and easy access to services
- Smooth embarkation, disembarkation and tendering