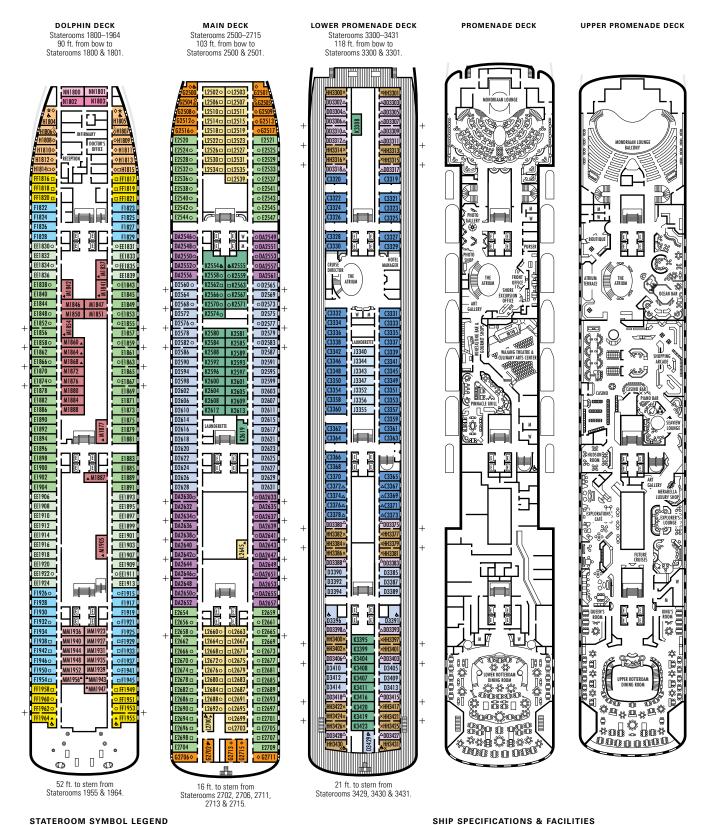

#### Reef encounters

The second-largest barrier reef in the world extends from Belize to the Bay of Islands. Dive, snorkel or ride a glass-bottom boat to view lush coral gardens and fish rippling like liquid jewels.