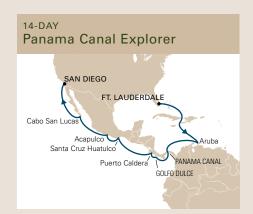

and Los Angeles (page 98)

# Golfo Dulce scenic cruising

So primitive, so pristine is this uninhabited stretch of shore that Costa Rica has declared it a national treasure. Here, rain forests are so dense that 100 different kinds of trees crowd onto a single acre, and there are more bird species here than in the U.S. and Canada combined.

#### **UNESCO** World Heritage sites

Protected and preserved, precious and irreplaceable, World Heritage sites are chosen for their outstanding value to the peoples of the world. The following are just a sample of the many you may visit during your travels through the tropics:

- Port, Fortresses and Group of Monuments, Cartagena
- Antigua, Guatemala
- · Tikal National Park, Guatemala
- Mayan Site of Copán, Honduras
- Ruins of León Viejo, Nicaragua





Ft. Lauderdale to San Diego

#### 2011 SAILING DATES

ms Statendam Oct 14; Nov 11; Dec 9

#### 2012 SAILING DATES

ms Statendam Jan 6; Feb 3; Mar 2, 30

| DAY | PORT DURA                                                                                                       |                      |  |  |
|-----|-----------------------------------------------------------------------------------------------------------------|----------------------|--|--|
| Fri | FT. LAUDERDALE, FLORIDA Depart 5                                                                                |                      |  |  |
| Sat | At sea                                                                                                          |                      |  |  |
| Sun | At sea