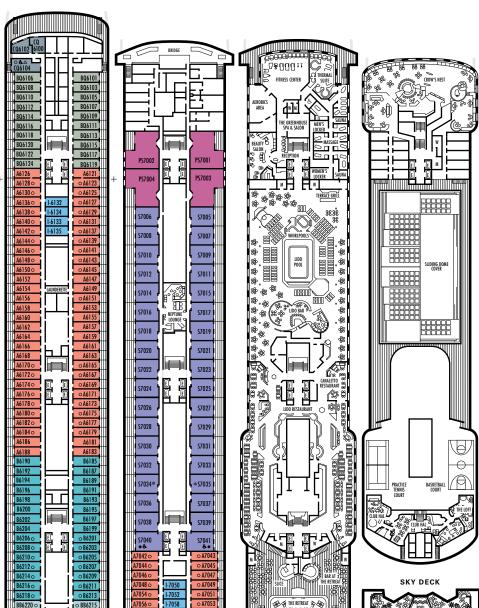

## staterooms and suites

signature beds with fine linens and duvets. exclusive Neptune Lounge and personal concierge service.

Prepare to be wowed. To discover how magnificant a night's sleep can be. To open your verandah door and greet the sun in your bathrobe. And while away hours in your own spacious kingdom.

#### In every gracious stateroom

- Our signature Mariner's Dream™ bed featuring a plush Euro-Top mattress and finely woven cotton linens
- Luxurious bathrobes for use during your voyage
- 100% Egyptian cotton towels
- Fragrant soaps, lotions, shampoo and other bath amenities from Elemis Aromapure
- Flat-panel TV and DVD player

#### Upgrading to a suite

Reward yourself with extra room to spread out, your own verandah and a host of complimentary services. For guests choosing suite accommodations, a truly extraordinary level of luxurious living awaits.

#### Verandah Suites (categories A-BC and BQ\*) and **Superior Verandah Suites** (ms Prinsendam categories SS-SY)

Include all the stateroom amenities (listed above), plus:

- · A variety of firm, medium and soft pillows
- · No-host mini-bar for easy entertaining
- · Personalized cruise stationery

#### **Penthouse Verandah Suites** (category PS) and Deluxe **Verandah Suites (categories** S and SA-SC and SQ)

Include all the stateroom and verandah suite amenities, plus:

- Use of the exclusive Neptune Lounge and personal concierge service
- · Complimentary laundry, pressing and dry cleaning throughout your cruise
- · Complimentary champagne and bottled water provided in suite at embarkation
- Premium duvet; oversize bath towels; and soft, cotton bathrobes and slippers
- Gorgeous corsages and boutonnieres for the first formal night
- Cold hors d'oeuvres served before dinner each evening on request
- Binoculars and umbrellas for your use on the cruise
- Cocktail party with ship's officers
- Priority boarding for tendered ports of call

#### The Neptune Lounge\*

For guests reserving a Penthouse or Deluxe Verandah Suite, the Neptune Lounge offers a private place to relax, socialize with other suite guests and enjoy the personalized services of a concierge. Coffee and fresh juices are available here each morning. Check your email (the Neptune Lounge is Wi-Fi enabled, with generous worktables), catch CNN on the largescreen TV, meet friends for bridge or have the concierge arrange dinner in the Pinnacle Grill. One-touch 24-hour Concierge Service is available when the Neptune Lounge is closed.