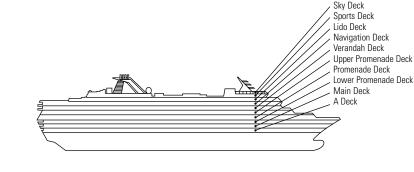

#### Reef encounters

The second-largest barrier reef in the world extends from Belize to the Bay of Islands. Dive, snorkel or ride a glass-bottom boat to view lush coral gardens and fish rippling like liquid jewels.