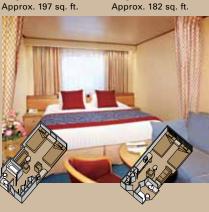

#### In every gracious stateroom

- Our signature Mariner's Dream™ bed featuring a plush Euro-Top mattress and finely woven cotton linens
- Luxurious bathrobes for use during your voyage
- 100% Egyptian cotton towels
- Fragrant soaps, lotions, shampoo and other bath amenities from Elemis Aromapure
- Flat-panel TV and DVD player