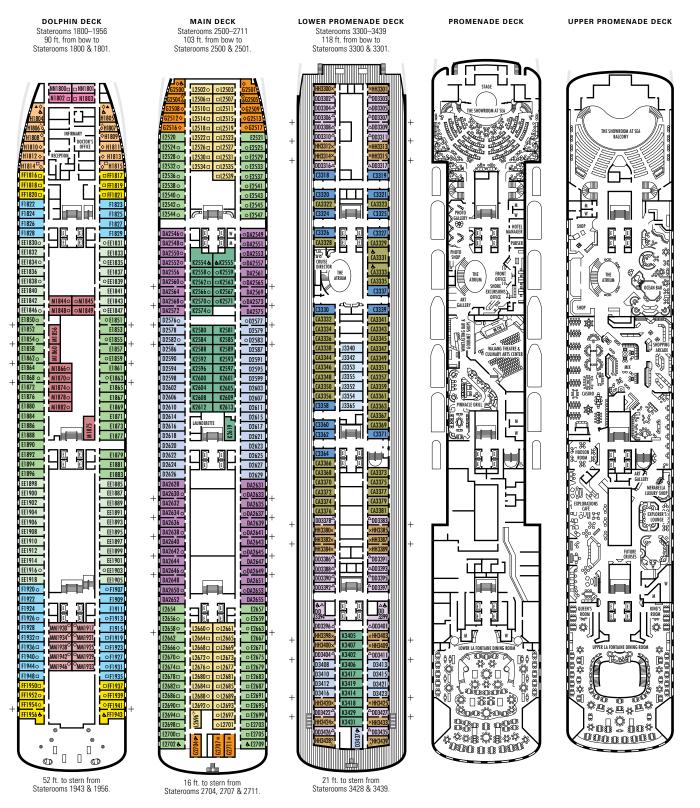

## staterooms and suites

signature beds with fine linens and duvets. exclusive Neptune Lounge and personal concierge service.

Prepare to be wowed. To discover how magnificant a night's sleep can be. To open your verandah door and greet the sun in your bathrobe. And while away hours in your own spacious kingdom.

#### In every gracious stateroom

- Our signature Mariner's Dream™ bed featuring a plush Euro-Top mattress and finely woven cotton linens
- Luxurious bathrobes for use during your voyage
- 100% Egyptian cotton towels
- Fragrant soaps, lotions, shampoo and other bath amenities from Elemis Aromapure
- Flat-panel TV and DVD player

#### Upgrading to a suite

Reward yourself with extra room to spread out, your own verandah and a host of complimentary services. For guests choosing suite accommodations, a truly extraordinary level of luxurious living awaits.

#### Verandah Suites (categories A-BC and BQ\*) and **Superior Verandah Suites** (ms Prinsendam categories SS-SY)

Include all the stateroom amenities (listed above), plus:

- · A variety of firm, medium and soft pillows
- · No-host mini-bar for easy entertaining
- · Personalized cruise stationery

#### **Penthouse Verandah Suites** (category PS) and Deluxe **Verandah Suites (categories** S and SA-SC and SQ)

Include all the stateroom and verandah suite amenities, plus:

- Use of the exclusive Neptune Lounge and personal concierge service
- · Complimentary laundry, pressing and dry cleaning throughout your cruise
- · Complimentary champagne and bottled water provided in suite at embarkation
- Premium duvet; oversize bath towels; and soft, cotton bathrobes and slippers
- Gorgeous corsages and boutonnieres for the first formal night
- Cold hors d'oeuvres served before dinner each evening on request
- Binoculars and umbrellas for your use on the cruise
- Cocktail party with ship's officers
- Priority boarding for tendered ports of call

#### The Neptune Lounge\*

For guests reserving a Penthouse or Deluxe Verandah Suite, the Neptune Lounge offers a private place to relax, socialize with other suite guests and enjoy the personalized services of a concierge. Coffee and fresh juices are available here each morning. Check your email (the Neptune Lounge is Wi-Fi enabled, with generous worktables), catch CNN on the largescreen TV, meet friends for bridge or have the concierge arrange dinner in the Pinnacle Grill. One-touch 24-hour Concierge Service is available when the Neptune Lounge is closed.