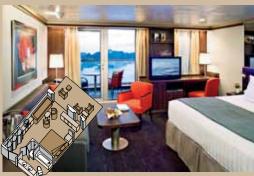

## staterooms and suites

signature beds with fine linens and duvets. exclusive Neptune Lounge and personal concierge service.

Prepare to be wowed. To discover how magnificant a night's sleep can be. To open your verandah door and greet the sun in your bathrobe. And while away hours in your own spacious kingdom.

#### In every gracious stateroom

- Our signature Mariner's Dream™ bed featuring a plush Euro-Top mattress and finely woven cotton linens
- Luxurious bathrobes for use during your voyage
- 100% Egyptian cotton towels
- Fragrant soaps, lotions, shampoo and other bath amenities from Elemis Aromapure
- Flat-panel TV and DVD player

#### Upgrading to a suite

Reward yourself with extra room to spread out, your own verandah and a host of complimentary services. For guests choosing suite accommodations, a truly extraordinary level of luxurious living awaits.

#### Verandah Suites (categories A-BC and BQ\*) and **Superior Verandah Suites** (ms Prinsendam categories SS-SY)

Include all the stateroom amenities (listed above), plus:

- · A variety of firm, medium and soft pillows
- · No-host mini-bar for easy entertaining
- · Personalized cruise stationery