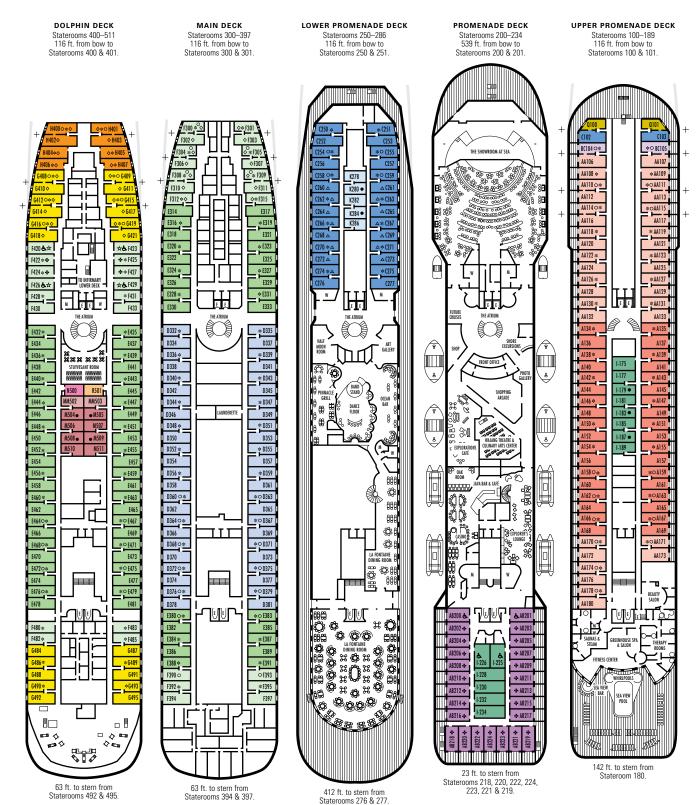

## staterooms and suites

signature beds with fine linens and duvets. exclusive Neptune Lounge and personal concierge service.

Prepare to be wowed. To discover how magnificant a night's sleep can be. To open your verandah door and greet the sun in your bathrobe. And while away hours in your own spacious kingdom.

#### In every gracious stateroom

- Our signature Mariner's Dream™ bed featuring a plush Euro-Top mattress and finely woven cotton linens
- Luxurious bathrobes for use during your voyage
- 100% Egyptian cotton towels
- Fragrant soaps, lotions, shampoo and other bath amenities from Elemis Aromapure
- Flat-panel TV and DVD player

#### Upgrading to a suite

Reward yourself with extra room to spread out, your own verandah and a host of complimentary services. For guests choosing suite accommodations, a truly extraordinary level of luxurious living awaits.

#### Verandah Suites (categories A-BC and BQ\*) and **Superior Verandah Suites** (ms Prinsendam categories SS-SY)

Include all the stateroom amenities (listed above), plus:

- · A variety of firm, medium and soft pillows
- · No-host mini-bar for easy entertaining
- · Personalized cruise stationery

#### **Penthouse Verandah Suites** (category PS) and Deluxe **Verandah Suites (categories** S and SA-SC and SQ)

Include all the stateroom and verandah suite amenities, plus:

- Use of the exclusive Neptune Lounge and personal concierge service
- · Complimentary laundry, pressing and dry cleaning throughout your cruise
- · Complimentary champagne and bottled water provided in suite at embarkation
- Premium duvet; oversize bath towels; and soft, cotton bathrobes and slippers
- Gorgeous corsages and boutonnieres for the first formal night
- Cold hors d'oeuvres served before dinner each evening on request
- Binoculars and umbrellas for your use on the cruise
- Cocktail party with ship's officers
- Priority boarding for tendered ports of call

#### The Neptune Lounge\*

For guests reserving a Penthouse or Deluxe Verandah Suite, the Neptune Lounge offers a private place to relax, socialize with other suite guests and enjoy the personalized services of a concierge. Coffee and fresh juices are available here each morning. Check your email (the Neptune Lounge is Wi-Fi enabled, with generous worktables), catch CNN on the largescreen TV, meet friends for bridge or have the concierge arrange dinner in the Pinnacle Grill. One-touch 24-hour Concierge Service is available when the Neptune Lounge is closed.