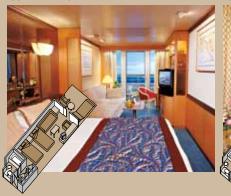

#### In every gracious stateroom

- Our signature Mariner's Dream™ bed featuring a plush Euro-Top mattress and finely woven cotton linens
- Luxurious bathrobes for use during your voyage
- 100% Egyptian cotton towels
- Fragrant soaps, lotions, shampoo and other bath amenities from Elemis Aromapure
- Flat-panel TV and DVD player