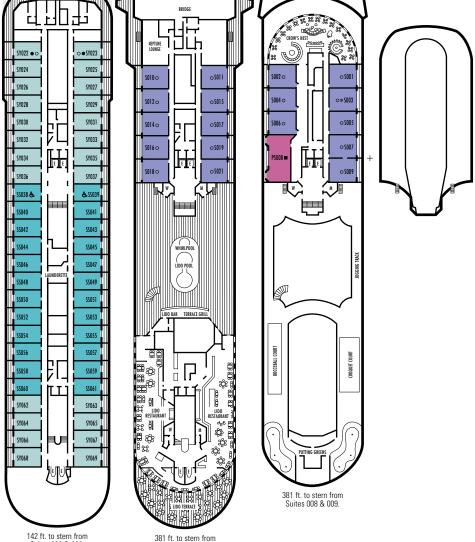

## staterooms and suites

signature beds with fine linens and duvets. exclusive Neptune Lounge and personal concierge service.

Prepare to be wowed. To discover how magnificant a night's sleep can be. To open your verandah door and greet the sun in your bathrobe. And while away hours in your own spacious kingdom.

#### In every gracious stateroom

- Our signature Mariner's Dream™ bed featuring a plush Euro-Top mattress and finely woven cotton linens
- Luxurious bathrobes for use during your voyage
- 100% Egyptian cotton towels
- Fragrant soaps, lotions, shampoo and other bath amenities from Elemis Aromapure
- Flat-panel TV and DVD player

#### Upgrading to a suite

Reward yourself with extra room to spread out, your own verandah and a host of complimentary services. For guests choosing suite accommodations, a truly extraordinary level of luxurious living awaits.

#### Verandah Suites (categories A-BC and BQ\*) and **Superior Verandah Suites** (ms Prinsendam categories SS-SY)

Include all the stateroom amenities (listed above), plus:

- · A variety of firm, medium and soft pillows
- · No-host mini-bar for easy entertaining
- · Personalized cruise stationery

#### **Penthouse Verandah Suites** (category PS) and Deluxe **Verandah Suites (categories** S and SA-SC and SQ)

Include all the stateroom and verandah suite amenities, plus:

- Use of the exclusive Neptune Lounge and personal concierge service
- · Complimentary laundry, pressing and dry cleaning throughout your cruise
- · Complimentary champagne and bottled water provided in suite at embarkation
- Premium duvet; oversize bath towels; and soft, cotton bathrobes and slippers
- Gorgeous corsages and boutonnieres for the first formal night
- Cold hors d'oeuvres served before dinner each evening on request
- Binoculars and umbrellas for your use on the cruise
- Cocktail party with ship's officers
- Priority boarding for tendered ports of call

#### The Neptune Lounge\*

For guests reserving a Penthouse or Deluxe Verandah Suite, the Neptune Lounge offers a private place to relax, socialize with other suite guests and enjoy the personalized services of a concierge. Coffee and fresh juices are available here each morning. Check your email (the Neptune Lounge is Wi-Fi enabled, with generous worktables), catch CNN on the largescreen TV, meet friends for bridge or have the concierge arrange dinner in the Pinnacle Grill. One-touch 24-hour Concierge Service is available when the Neptune Lounge is closed.