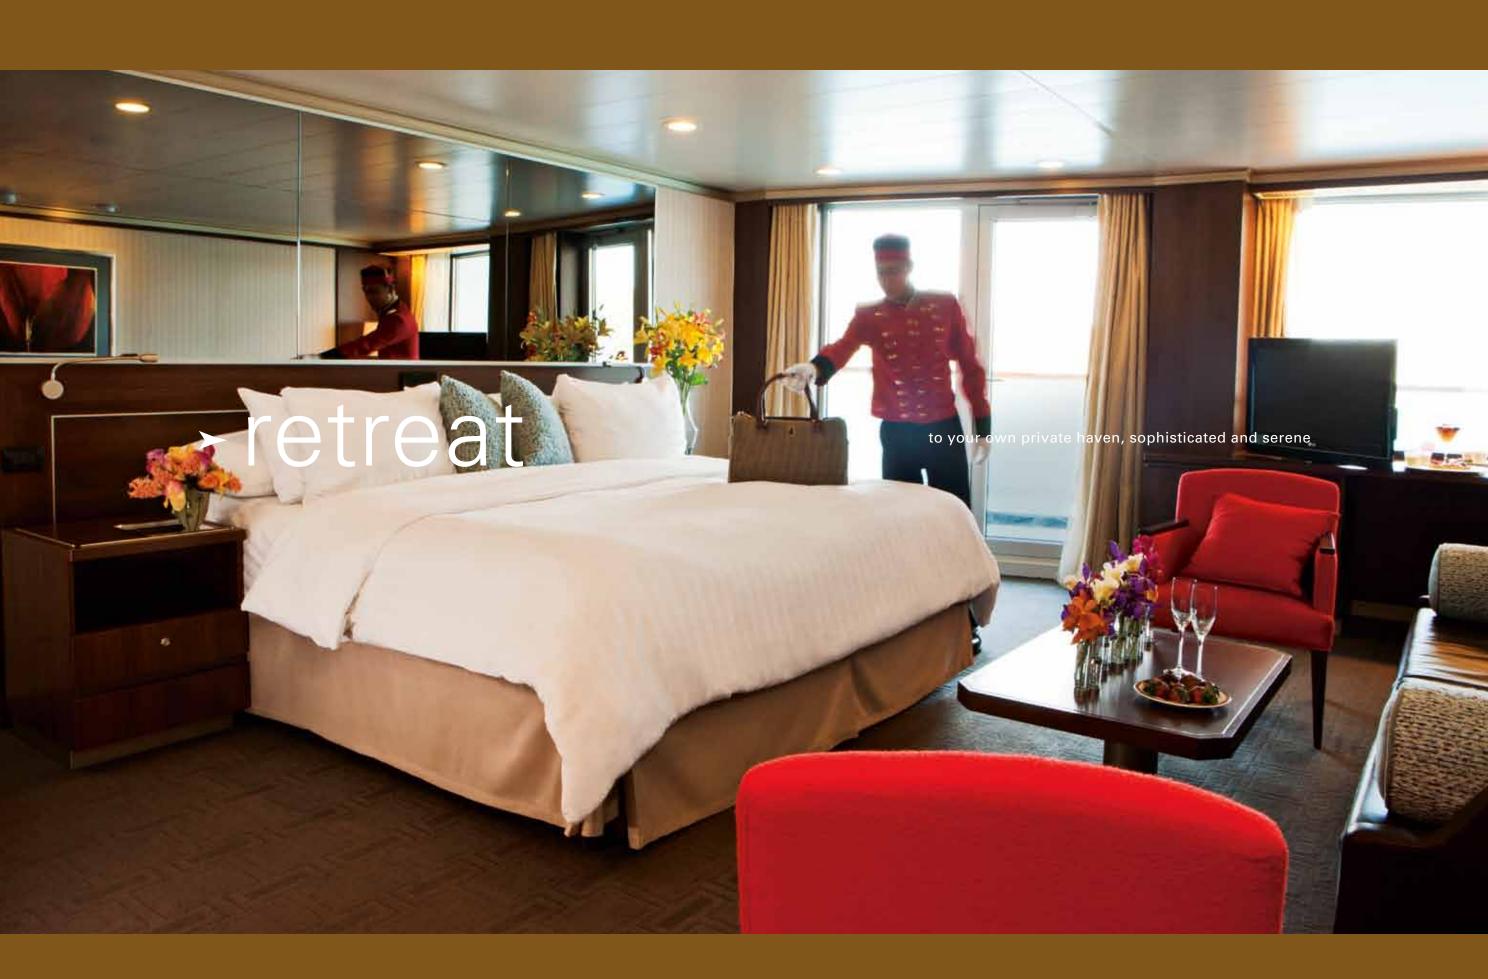

## staterooms and suites

signature beds with fine linens and duvets. exclusive Neptune Lounge and personal concierge service.

Prepare to be wowed. To discover how magnificant a night's sleep can be. To open your verandah door and greet the sun in your bathrobe. And while away hours in your own spacious kingdom.

#### In every gracious stateroom

- Our signature Mariner's Dream™ bed featuring a plush Euro-Top mattress and finely woven cotton linens
- Luxurious bathrobes for use during your voyage
- 100% Egyptian cotton towels
- Fragrant soaps, lotions, shampoo and other bath amenities from Elemis Aromapure
- Flat-panel TV and DVD player

#### Upgrading to a suite

Reward yourself with extra room to spread out, your own verandah and a host of complimentary services. For guests choosing suite accommodations, a truly extraordinary level of luxurious living awaits.