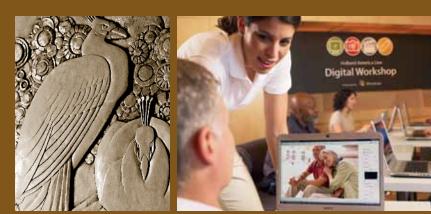

# - engaging enrichment

via hands-on explorations led by experts in travel, technology, well-being, food and entertainment.

We invite you to explore. Not just intriguing destinations, but uncharted terrain within yourself. We invite you to learn new skills, to be expanded by new ideas. And to return home feeling energized and alive.

#### **Digital Workshop**

Digital Workshop, powered by Windows®, offers informative, free sessions led by a Microsoft-trained techspert on a variety of relevant topics such as:

- How to take, edit and enhance better photos
- How to post your photos to the Web or email them to friends back home
- · How to create blog entries, videos, scrapbooks and more