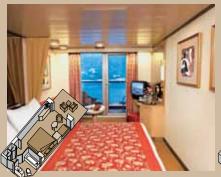

#### In every gracious stateroom

- Our signature Mariner's Dream™ bed featuring a plush Euro-Top mattress and finely woven cotton linens
- Luxurious bathrobes for use during your voyage
- 100% Egyptian cotton towels
- Fragrant soaps, lotions, shampoo and other bath amenities from Elemis Aromapure
- Flat-panel TV and DVD player