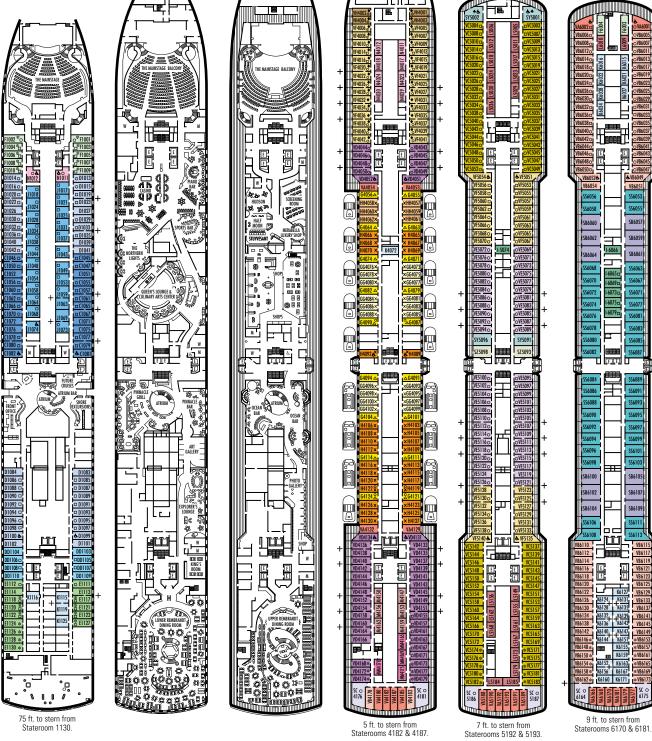

#### Reef encounters

The second-largest barrier reef in the world extends from Belize to the Bay of Islands. Dive, snorkel or ride a glass-bottom boat to view lush coral gardens and fish rippling like liquid jewels.