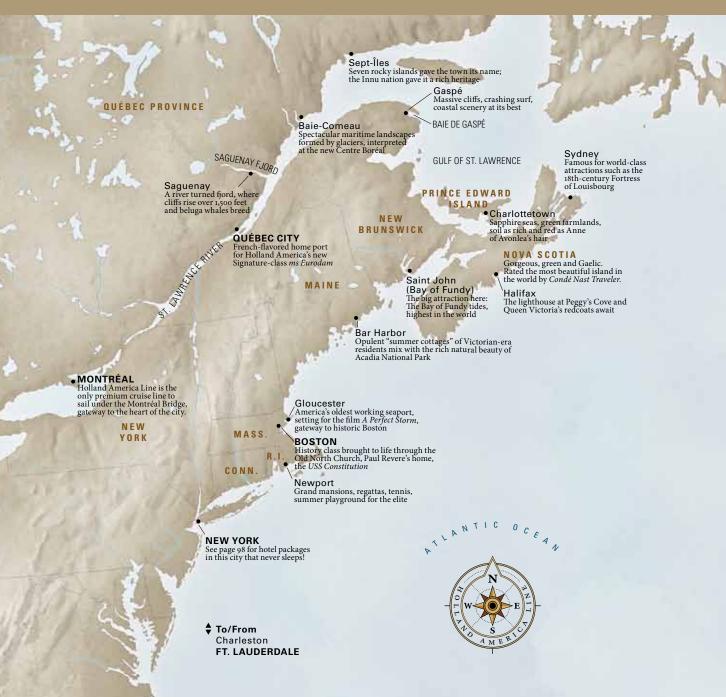

e Verandah Suite   | 8.499     |

Fares shown are based on the Apr 23, 2012, 13-day sailing. The company reserves the right to re-instate the fuel supplement for all guests at up to \$9 per person per day if the NYMEX oil price exceeds \$70 per barrel. Taxes of up to \$299.68 per guest are additional and subject to change. Certain restrictions apply; see pages 128–129 for details.



# Canada & New England

WHERE THE GLORIES OF NATURE AND HISTORY MEET

From the changing of the guard in citadel cities to the changing of fall colors in northeast forests, Holland America Line has once again, according to the travel-savvy readers of *Porthole Cruise Magazine*, created The Best Canada & New England itineraries. Come with us as we present this remarkable region in all its dazzling diversity.









#### Choices, choices

- Itineraries ranging from 7 to 15 days, spanning spring, summer and fall
- Sailings from five convenient home ports: Boston, Montréal, Québec City, Ft. Lauderdale and New York
- Choice of two magnificent ships: the intimate *ms Maasdam* and the Signature-class *ms Eurodam*

## A deeper experience

- Spectacular scenic cruising a Holland America Line specialty of the St. Lawrence River, Baie de Gaspé and Saguenay Fjord
- Medallion Collection shore excursions featuring unique events and experiences such as becoming a redcoat for a day at the Halifax Citadal or dining at an elegant Victorian "summer cottage" in Bar Harbor
- On select sailings, an overnight stay in French-flavored Québec City, our number-one-rated port, with the ship as your hotel
- Intriguing pre