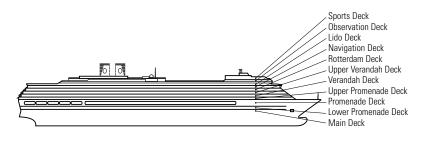

ting area, private verandah, floor-to-ceiling windows.

#### OCEAN-VIEW STATEROOMS

C D DD E F Large: 2 lower beds convertible to 1 queen-size bed, bathtub & shower.

G GG

Large: 2 lower beds convertible to 1 queen-size bed, bathtub & shower. All G-category staterooms have partial sea views. All GG-category staterooms have fully obstructed views.

Large: 2 lower beds convertible to 1 queen-size bed, bathtub & shower. All H- & HH-category staterooms have fully obstructed views.

#### INTERIOR STATEROOMS

Large: 2 lower beds convertible to 1 queen-size bed, shower.

Large or Standard: 2 lower beds convertible to 1 queen-size bed, shower. L M MM N NN

Standard: 2 lower beds convertible to 1 queensize bed, shower.

◆ The Screening Room is available on the ms Zuiderdam and ms Oosterdam only.





# STATEROOM SYMBOL LEGEND

- O Triple (2 lower beds, 1 sofa bed)
- Ouad (2 lower beds, 1 sofa bed, 1 upper)
- ▲ Partial sea view
- X Fully obstructed view + Connecting rooms
- \* Shower only
- Single sink vanity

- Staterooms have solid steel verandah railings instead of clear-view Plexiglas® railings
- & Staterooms SS8068, SC6175, SC6164, SY5002, SY5001 are wheelchair accessible, bathtub and roll-in shower. Staterooms I-8037, VA8032, VA8031, SY6108, VB6049, VA6004, VA6003, VF5140, VF5137, VF5054, VF5051, VD4132, VD4131, H4090, H4089, VD4052, VD4051, D1100, C1082, C1081, J1074, N1012 & N1017 are wheelchair accessible, roll-in shower only.
- 1,916 Guests • Gross Tons: ms Zuiderdam 82,305 ms Oosterdam 82,305
- ms Westerdam 82,348 • 936 Feet Long
- Automatic Stabilizers Spa & Salon
- 11 G