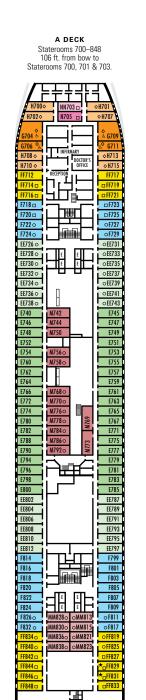

## staterooms and suites

signature beds with fine linens and duvets. exclusive Neptune Lounge and personal concierge service.

Prepare to be wowed. To discover how magnificant a night's sleep can be. To open your verandah door and greet the sun in your bathrobe. And while away hours in your own spacious kingdom.

#### In every gracious stateroom

- Our signature Mariner's Dream™ bed featuring a plush Euro-Top mattress and finely woven cotton linens
- Luxurious bathrobes for use during your voyage
- 100% Egyptian cotton towels
- Fragrant soaps, lotions, shampoo and other bath amenities from Elemis Aromapure
- Flat-panel TV and DVD player

#### Upgrading to a suite

Reward yourself with extra room to spread out, your own verandah and a host of complimentary services. For guests choosing suite accommodations, a truly extraordinary level of luxurious living awaits.

#### Verandah Suites (categories A-BC and BQ\*) and **Superior Verandah Suites** (ms Prinsendam categories SS-SY)

Include all the stateroom amenities (listed above), plus:

- · A variety of firm, medium and soft pillows
- · No-host mini-bar for easy entertaining
- · Personalized cruise stationery

#### **Penthouse Verandah Suites** (category PS) and Deluxe **Verandah Suites (categories** S and SA-SC and SQ)

Include all the stateroom and verandah suite amenities, plus:

- Use of the exclusive Neptune Lounge and personal concierge service
- · Complimentary laundry, pressing and dry cleaning throughout your cruise
- · Complimentary champagne and bottled water provided in suite at embarkation
- Premium duvet; oversize bath towels; and soft, cotton bathrobes and slippers
- Gorgeous corsages and boutonnieres for the first formal night
- Cold hors d'oeuvres served before dinner each evening on request
- Binoculars and umbrellas for your use on the cruise
- Cocktail party with ship's officers
- Priority boarding for tendered ports of call

#### The Neptune Lounge\*

For guests reserving a Penthouse or Deluxe Verandah Suite, the Neptune Lounge offers a private place to relax, socialize with other suite guests and enjoy the personalized services of a concierge. Coffee and fresh juices are available here each morning. Check your email (the Neptune Lounge is Wi-Fi enabled, with generous worktables), catch CNN on the largescreen TV, meet friends for bridge or have the concierge arrange dinner in the Pinnacle Grill. One-touch 24-hour Concierge Service is available when the Neptune Lounge is closed.