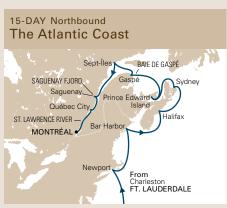

Nova Scotia                              | Full Day                  |
| Sun | May 6  | Charlottetown, Prince Edward                     | d Island Full Day         |
| Mon | May 7  | Scenic cruising Baie de Gasp<br>Gaspé, Québec    | é<br>Full Day             |
| Tue | May 8  | Sept-Îles, Québec                                | Full Day                  |
| Wed | May 9  | Scenic cruising Saguenay Fjo<br>Saguenay, Québec | ord<br>Full Day & Evening |
| Thu | May 10 | Québec City, Québec                              | Full Day & Overnight      |
| Fri | May 11 | Québec City<br>Scenic cruising St. Lawrence      | Full Day<br>River         |
| Sat | May 12 | MONTRÉAL, QUÉBEC                                 | Arrive 7:00am             |

#### Extended stay.

For port durations, see page 127.



Montréal to Boston

7-DAY Southbound

#### 2012 SAILING DATES

ms Maasdam May 12, 26; Jun 9, 23; Jul 7; Aug 25; Sep 8, 22

| DAY | PORT                                                   | DURATION      |
|-----|--------------------------------------------------------|---------------|
| Sat | MONTRÉAL, QUÉBEC<br>Scenic cruising St. Lawrence River | Depart 5:00pm |
| Sun | Québec City, Québec                                    | Full Day      |
| Mon | Cruising Gulf of St. Lawrence                          |               |
| Tue | Charlottetown, Prince Edward Island                    | Full Day      |
| Wed | Sydney, Nova Scotia                                    | Full Day      |
| Thu | Halifax, Nova Scotia                                   | Full Day      |
| Fri | Bar Harbor, Maine