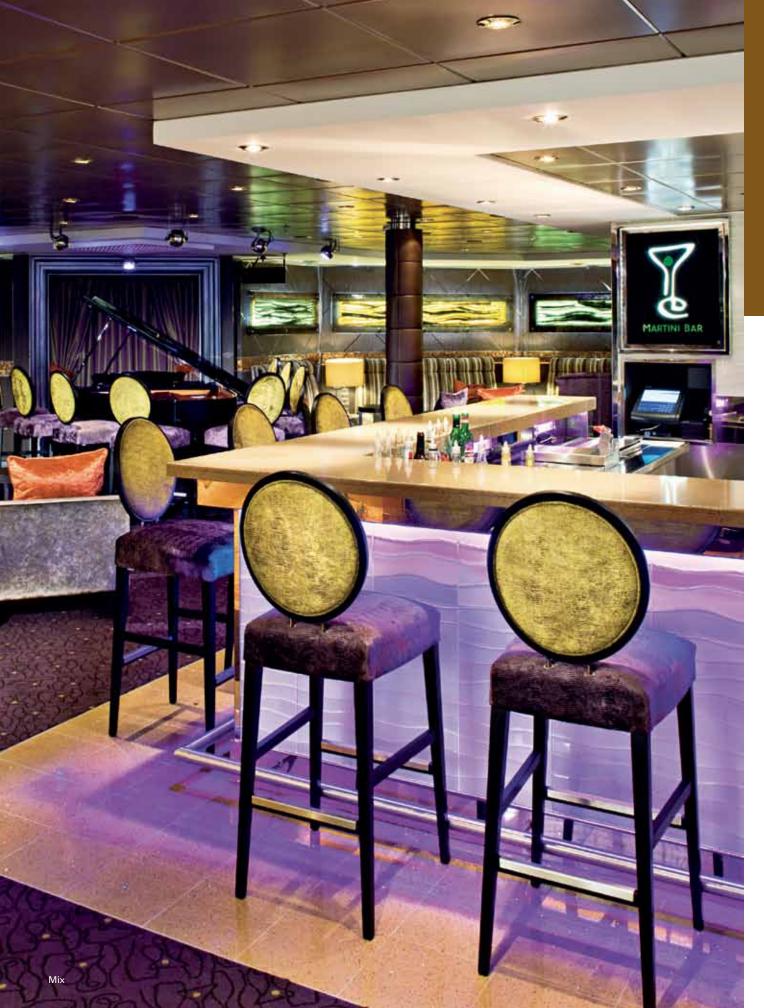

- Movies with fresh popcorn
- Gaming action in the Casino
- Live musical entertainment from three new signature bands:
- the HALCats, an eight-piece party band
- the Neptunes, playing popular standards
- Adagio Strings, a string quartet
- Mix, featuring three specialty bars\*
- Giant LED screen on deck for open-air movies\*
- Sing-along piano bar▲
- Nightclub
- Spa, Club HAL, sports and youth facilities and programs vary by ship.
- ▲ ms Prinsendam has two outdoor pools and no piano bar.
- \* Available on select ships only.