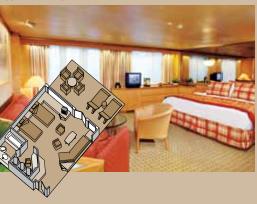

#### Upgrading to a suite

Reward yourself with extra room to spread out, your own verandah and a host of complimentary services. For guests choosing suite accommodations, a truly extraordinary level of luxurious living awaits.

#### Verandah Suites (categories A-BC and BQ\*) and **Superior Verandah Suites** (ms Prinsendam categories SS-SY)

Include all the stateroom amenities (listed above), plus:

- · A variety of firm, medium and soft pillows
- · No-host mini-bar for easy entertaining
- · Personalized cruise stationery