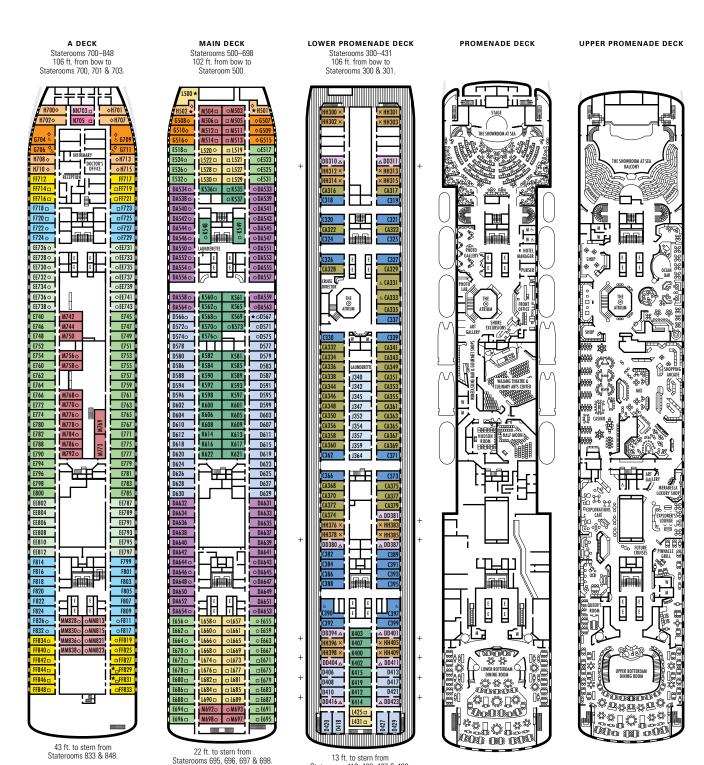

athroom, standard interior and exterior door size
- & Staterooms C367 (ms Maasdam only), C389, C390, G704, G706, G709 & G711 are wheelchair accessible, roll-in shower only, wheelchairaccessible doorways

### SHIP SPECIFICATIONS & FACILITIES

- · Guest Capacity: • 10 Guest Decks ms Statendam 1,260 • 8 Guest Elevators ms Ryndam 1,260
- 4 Restaurants ms Maasdam 1,258 2 Outdoor Swimming Gross Tons: ms Statendam 55,819

ms Ryndam 55,819

• 719 Feet Long

ms Maasdam 55,575

· Automatic Stabilizers

- Pools (one with sliding glass roof) · Spa & Salon
- · Fitness Center
- · Movie Theatre · Duty-free Shops
- · Internet Center Library
- · Casino
- Suite Lounge
- Practice Tennis Court
- · Basketball Court



SEA VIEW POOL

112 ft. to stern from

Staterooms 050 & 065

116 ebrochures available online



Staterooms 418, 420, 427 & 429.

### STATEROOM SYMBOL LEGEND

- O Triple (2 lower beds, 1 sofa bed)
- Quad (2 lower beds, 1 sofa bed, 1 upper)
- ▲ Partial sea view
- X Fully obstructed view
- + Connecting rooms
- These staterooms have portholes instead of windows
- ★ Staterooms S030, BA200, BA202, L500, H501, H502, D567, FF829, FF831 are modified accessible, shower only with small step, step into bathroom, standard interior and exterior
- & Staterooms CA331, CA333, C390, C397, G704, G706, G709 & G711 are wheelchair accessible, roll-in shower only, wheelchair-accessible

### SHIP SPECIFICATIONS & FACILITIES

- 1,350 Guests
- 57,092 Gross Tons
- 719 Feet Long
- Automatic Stabilizers
- 10 Guest Decks
- 8 Guest Flevators
- 4 Restaurants
- · 2 Outdoor Swimming Pools (one with sliding glass ro