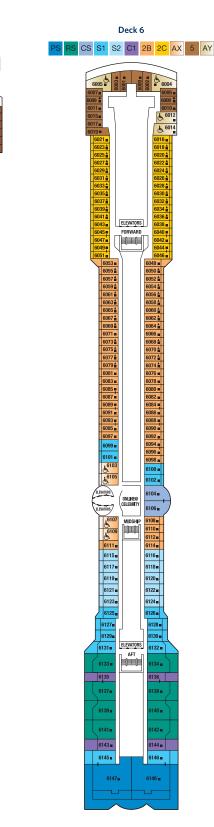

### Celebrity Constellation<sup>®</sup> Deck Plans.

1) Tuscan Grille 2) Celebrity Constellation 3) Celebrity Theater 4) Café al Bacio

Deck 9

Staterooms 9034, 9039, 9041 and 9090 have partially obstructed views. Staterooms 9094 and 9100 have smaller verandas that are semi-private. Staterooms 9117, 9121 and 9123 have roll-in showers, no bathtubs.

### DECK PLANS ARE NOT DRAWN TO SCALE

For an interactive deck plan experience, 360° virtual tours of stateroom categories, and the most up-to-date deck plans, visit CelebrityCruises.com.

2C Deluxe Ocean View 2C

CS

**S1** 

AW

C1

Concierge Class 1

AY Accessible Ocean View

& WHEELCHAIR ACCESSIBLE STATEROOM FEATURING ROLL-IN SHOWER

68 🛔

6144 🔳

6146 🖬

6148 🔳

Staterooms 7014, 7016, 8047, 8048, 8049, 8050, 8051, 8052, 8053 and 8054 have partially obstructed views. Staterooms 6102, 6108, 7136, 7142, 8102 and 8108 have smaller verandas that are semi-private. Suites 6145 and 6146 feature standard glass doors to veranda. Staterooms 8121, 8125 and 8127 have roll-in showers, no bathtubs. Medical Facility is located midship on Deck 1 (not shown).

DECK PLANS ARE NOT DRAWN TO SCALE For an interactive deck plan experience, 360° virtual tours of stateroom categories, and the most up-to-date deck plans, visit CelebrityCruises.com.

4

5

7

8

Ocean View 8

Penthouse Suite

**Celebrity Suite** 

**Royal Suite** 

Sky Suite 1

S2 Sky Suite 2

CS

S1

AW

#### DECK NUMBERS REFLECT UPPER GUEST LEVELS

- CONVERTIBLE SOFA BED
- ▲ ONE UPPER BERTH • TWO UPPER BERTHS
- CONNECTING STATEROOMS
- ✓ INSIDE STATEROOM DOOR LOCATION
- WHEELCHAIR ACCESSIBLE STATEROOM

FEATURING ROLL-IN SHOWER