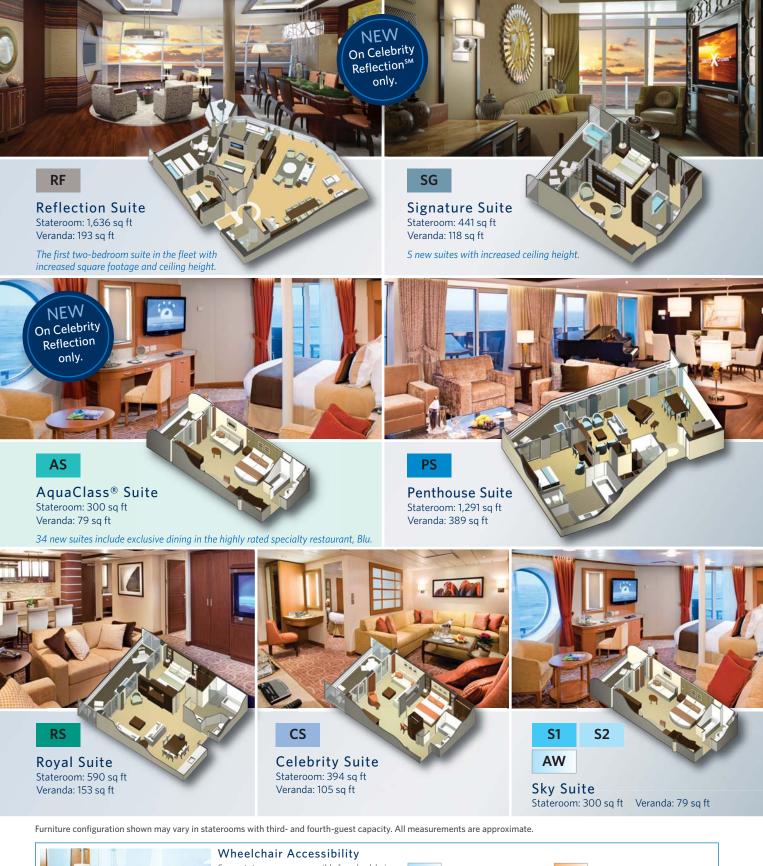

### COMING SOON Two spectacular

new suite

categories

Exclusively on Celebrity Reflection<sup>™</sup> and located in a private area on deck 14 — accessible only to guests carrying the suite's SeaPass card. The entire

#### **NEW Reflection Suite:** Quantity (1)

- First two-bedroom suite in the Celebrity fleet
- Accommodates six (6) guests
- Higher ceilings than our standard suites by 36.6%
- Panoramic corner location, with floor-to-ceiling sliding glass veranda door and window for maximum views
- Seaview bathroom with cantilever shower Balcony tubs with rain showers
- Premium Reverie<sup>®</sup> Dream Sleep System<sup>™</sup> (customizable) mattresses

### **NEW Signature Suite:** Quantity (5)

- Accommodates four (4) guests
- Higher ceilings than our standard suites by 22.5%
- Floor-to-ceiling sliding glass veranda door and window to maximize views
   Premium Reverie® Dream Sleep System™ (customizable) mattresses

### AquaClass Suite amenities include all AquaClass stateroom amenities, as well as all suite amenities.

New to Celebrity Reflection<sup>™</sup> only - 34 new AquaClass suites that feature stunning 79 square foot verandas, so you can relax like never before. And your favorite spa amenities and priority access to an exclusive restaurant — Blu, are included.

New to Celebrity Reflection, Celebrity Cruises<sup>®</sup> offers another spectacular choice for cruising. Relax like never before in one of our new suite categories, including the 34 new AquaClass<sup>®</sup> Suites with 300 sq. ft. of luxurious interior space and stunning 79 sq. ft. verandas. All your favorite spa amenities and dining in your own highly-rated specialty restaurant, Blu, are included. Even bigger news? Celebrity Reflection has an additional deck, 72 additional staterooms overall, and more seating in the main and specialty restaurants, more sun loungers on the pool deck and more seats in the theater. Your vacation time is precious. Enjoy.

### Celebrity Solstice<sup>®</sup> Class Suites & Staterooms.

AquaClass Stateroom

These double-occupancy staterooms, each with a private veranda, cater to your love of the spa life. Located high above it all, near the AquaSpa® Relaxation Room, the adults-only Solarium and the Persian Garden.

Veranda: 54 sq ft

These veranda staterooms are set in the most desirable locations of the ship. Stateroom: 194 sq ft Veranda: 54 sq ft

Stateroom layout same as AquaClass

Sunset Veranda Stateroom

Location, location, location. Located aft of ship. Stateroom: 194 sq ft Veranda: 54 sq ft Stateroom layout same as AquaClass

Stateroom: 194 sq ft Veranda: 54 sq ft Stateroom layout same as AquaClass

Family Ocean View Stateroom Stateroom: 574 sq ft Veranda: 53 or 105 sq ft

Inside Stateroom Stateroom: 174 sq ft

> \*Partially obstructed veranda view. ‡Obstructed veranda view.

Penthouse Suite **Royal Suite** CS **Celebrity Suite** Sky Suite 1 S2 Sky Suite 2 Accessible Sky Suite A1 AquaClass® 1

AquaClass 2

**S1** 

AW

A2

Ocean View 7

7

Accessible Ocean View AY Inside Stateroom 9 10 Inside Stateroom 10 11 Inside Stateroom 11 12 Inside Stateroom 12 Accessible Deluxe Ocean View AZ Accessible Inside Stateroom