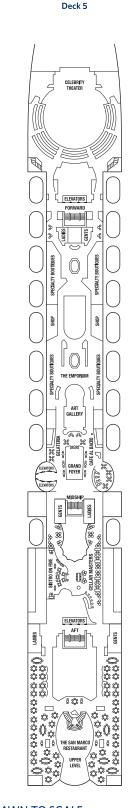

1) Tuscan Grille 2) Celebrity Constellation 3) Celebrity Theater 4) Café al Bacio

Deck 9

Staterooms 9034, 9039, 9041 and 9090 have partially obstructed views. Staterooms 9094 and 9100 have smaller verandas that are semi-private. Staterooms 9117, 9121 and 9123 have roll-in showers, no bathtubs.