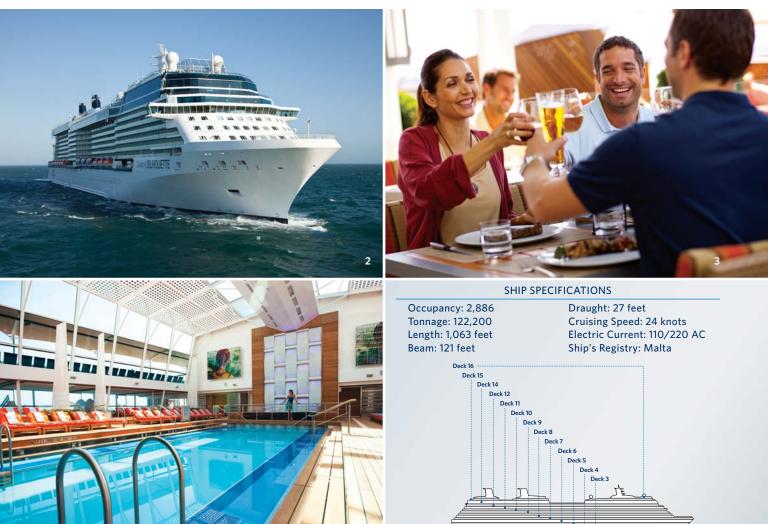

# Celebrity Solstice<sup>®</sup> Class Ships.

Celebrity Eclipse<sup>®</sup> Celebrity Reflection<sup>SM</sup> Celebrity Solstice

Celebrity Equinox<sup>SM</sup> Celebrity Silhouette<sup>SM</sup>

### Two NEW ships

**Celebrity Silhouette and Celebrity Reflection** join our fleet in 2011 and 2012 respectively, with all the best-loved Solstice Class features — and some incredible new ones. We start with sweeping veranda views in 85% of the staterooms, so you never miss a sunrise or sunset. Excitement brews with up to 50 international bottled beers in the newly enhanced Michael's Club. Celebrate the flavorful joys of outdoor grilling in the new Lawn Club Grill\*. And while you're there, unwind in your own cabana-styled haven, The Alcoves\*. You can even experience a culinary adventure in Qsine<sup>®</sup> where your menu is actually an interactive iPad<sup>®</sup>. We've created an extraordinary vacation experience. Again.