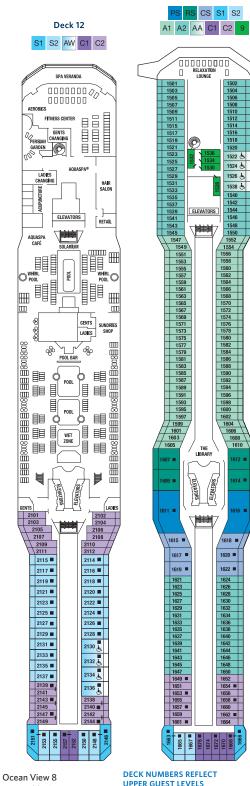

### Celebrity Solstice® Deck Plans.

1) Tuscan Grille 2) Celebrity Solstice 3) Entertainment Court 4) Sky Lounge

Staterooms with an upper bed and sofa bed accommodate a maximum of four guests. Accessible staterooms with a sofa bed accommodate a maximum of three guests. Accessible suites with a sofa bed accommodate a maximum of four guests. Staterooms 1547, 1549, 1552 and 1554 have partially obstructed views. Staterooms 2130, 2132, 2134 and 2136 have roll-in showers, no bathtubs.

#### DECK PLANS ARE NOT DRAWN TO SCALE

For an interactive deck plan experience, 360° virtual tours of stateroom categories, and the most up-to-date deck plans, visit CelebrityCruises.com.

- TWO UPPER BERTHS
- **CONNECTING STATEROOMS**
- ✓ INSIDE STATEROOM DOOR LOCATION WHEELCHAIR ACCESSIBLE STATEROOM Ġ