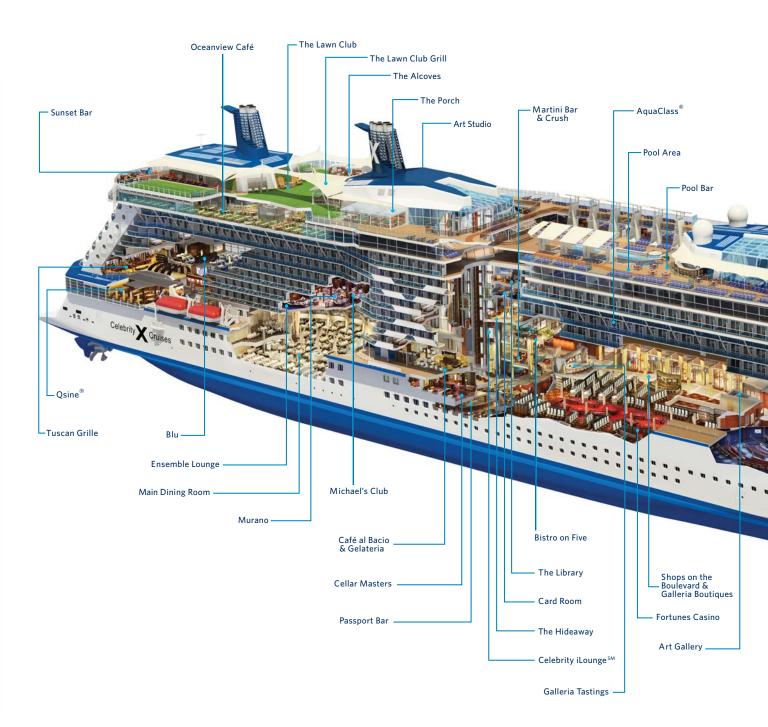

### Celebrity Eclipse® Celebrity Reflection<sup>SM</sup> Celebrity Solstice

Celebrity Equinox<sup>SM</sup> Celebrity Silhouette<sup>SM</sup>

Experience the apex of style — hailed as a "new benchmark in cruise ship design" by the International Interior Design Association, where design and innovation come together as never before. With Celebrity Solstice, Celebrity Equinox, Celebrity Eclipse and Celebrity Silhouette already sailing, and Celebrity Reflection launching in 2012, there are now five of these spectacular ships. World-class architects and designers have elevated style to high design, surrounding you with unexpected wonders at every turn. From The Lawn Club — a half-acre of real grass designed for random acts of relaxation, 10 spectacular dining options to The Hot Glass Show<sup>SM\*</sup> — a live glassblowing studio — and AquaClass®, an entirely new class of stateroom, this is one class of ships you have to see to believe.

### **Solstice Class Highlights**

- 10 Unique Restaurants AquaClass Staterooms AquaSpa® by Elemis®
- Celebrity iLounge<sup>s™★★</sup> 

   Cellar Masters
   Fitness Center
   Fortunes Casino
- Entertainment Court Galleria Tastings Martini Bar & Crush
- Michael's Club 
   Molecular Bar 
   Sky Observation Lounge 
   Theater
- The Hot Glass Show<sup>™</sup>\*\* The Lawn Club