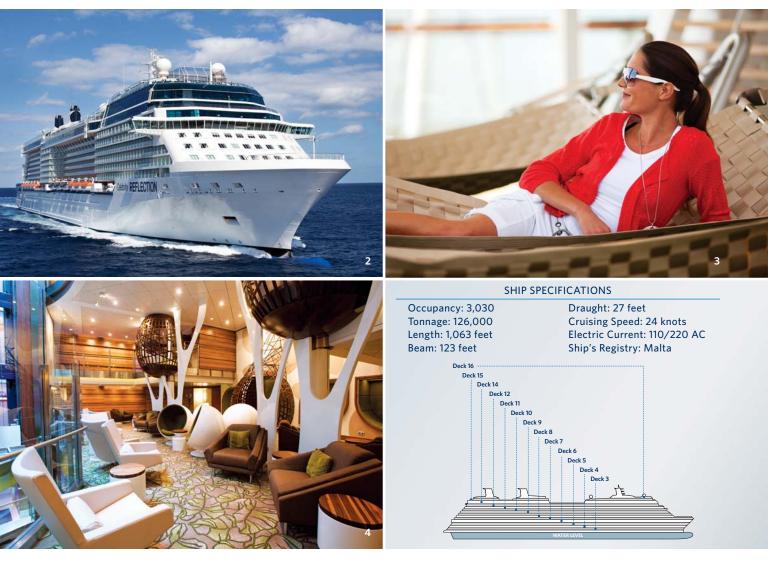

### **CELEBRITY SOLSTICE® CLASS**

### Celebrity Eclipse® Celebrity Reflection<sup>SM</sup> Celebrity Solstice

Celebrity Equinox<sup>SM</sup> Celebrity Silhouette<sup>SM</sup>

Experience the apex of style — hailed as a "new benchmark in cruise ship design" by the International Interior Design Association, where design and innovation come together as never before. With Celebrity Solstice, Celebrity Equinox, Celebrity Eclipse and Celebrity Silhouette already sailing, and Celebrity Reflection launching in 2012, there are now five of these spectacular ships. World-class architects and designers have elevated style to high design, surrounding you with unexpected wonders at every turn. From The Lawn Club — a half-acre of real grass designed for random acts of relaxation, 10 spectacular dining options to The Hot Glass Show<sup>SM\*</sup> — a live glassblowing studio — and AquaClass®, an entirely new class of stateroom, this is one class of ships you have to see to believe.