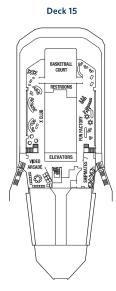

### Celebrity Solstice® Deck Plans.

1) Tuscan Grille 2) Celebrity Solstice 3) Entertainment Court 4) Sky Lounge

Staterooms with an upper bed and sofa bed accommodate a maximum of four guests. Accessible staterooms with a sofa bed accommodate a maximum of three guests. Accessible suites with a sofa bed accommodate a maximum of four guests. Staterooms 1547, 1549, 1552 and 1554 have partially obstructed views. Staterooms 2130, 2132, 2134 and 2136 have roll-in showers, no bathtubs.

#### DECK PLANS ARE NOT DRAWN TO SCALE

For an interactive deck plan experience, 360° virtual tours of stateroom categories, and the most up-to-date deck plans, visit CelebrityCruises.com.

- TWO UPPER BERTHS
- **CONNECTING STATEROOMS**
- ✓ INSIDE STATEROOM DOOR LOCATION WHEELCHAIR ACCESSIBLE STATEROOM Ġ