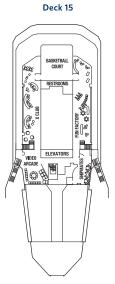

### Celebrity Eclipse<sup>®</sup> Deck Plans.

1) A casual lunch at The Porch 2) Celebrity Eclipse 3) Persian Garden 4) Blu

Deck 11

Staterooms with an upper bed and sofa bed accommodate a maximum of four guests. Accessible staterooms with a sofa bed accommodate a maximum of three guests. Accessible suites with a sofa bed accommodate a maximum of four guests. Staterooms 1547, 1549, 1552 and 1554 have partially obstructed views. Staterooms 2130, 2132, 2134 and 2136 have roll-in showers, no bathtubs.