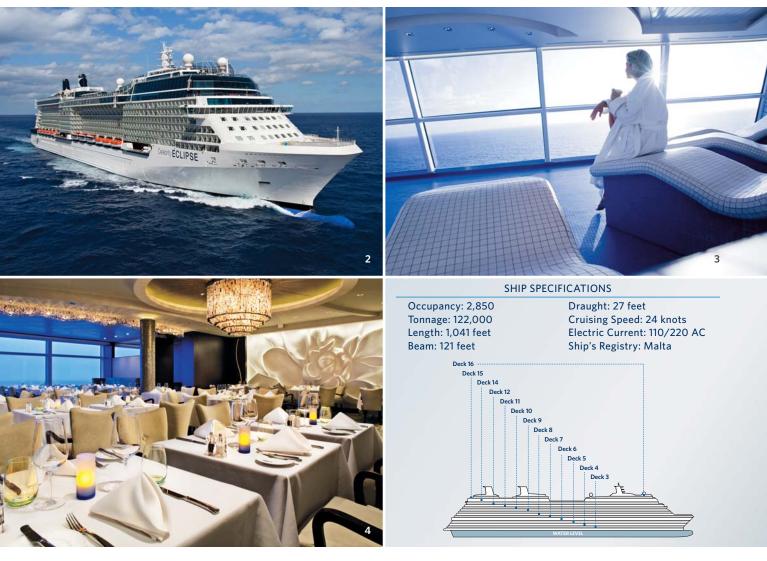

### Celebrity Eclipse® Celebrity Reflection<sup>SM</sup> Celebrity Solstice

Celebrity Equinox<sup>SM</sup> Celebrity Silhouette<sup>SM</sup>

Experience the apex of style — hailed as a "new benchmark in cruise ship design" by the International Interior Design Association, where design and innovation come together as never before. With Celebrity Solstice, Celebrity Equinox, Celebrity Eclipse and Celebrity Silhouette already sailing, and Celebrity Reflection launching in 2012, there are now five of these spectacular ships. World-class architects and designers have elevated style to high design, surrounding you with unexpected wonders at every turn. From The Lawn Club — a half-acre of real grass designed for random acts of relaxation, 10 spectacular dining options to The Hot Glass Show<sup>SM\*</sup> — a live glassblowing studio — and AquaClass®, an entirely new class of stateroom, this is one class of ships you have to see to believe.

# Celebrity Solstice<sup>®</sup> Class Ships.

Celebrity Eclipse<sup>®</sup> Celebrity Reflection<sup>SM</sup> Celebrity Solstice

Celebrity Equinox<sup>SM</sup> Celebrity Silhouette<sup>SM</sup>