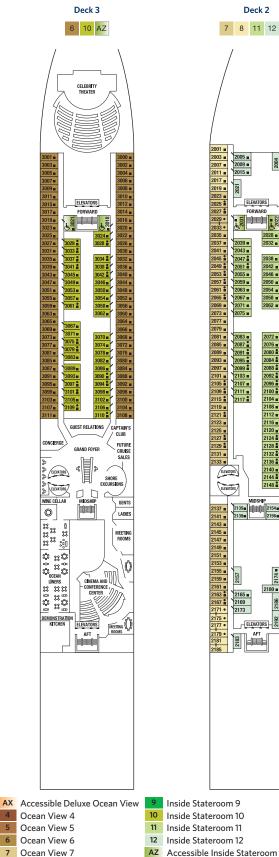

0

6122 🖬

6124 🖬

6126 🖬

6128

30 🖬

6132

34

6136

138 🖬

140 🔳

142 =

6144 🔳

6146 🖬

6148 🔳



Staterooms 7014, 7016, 8047, 8048, 8049, 8050, 8051, 8052, 8053 and 8054 have partially obstructed views. Staterooms 6102, 6108, 7136, 7142, 8102 and 8108 have smaller verandas that are semi-private. Suites 6145 and 6146 feature standard glass doors to veranda. Staterooms 8121, 8125 and 8127 have roll-in showers, no bathtubs. Medical Facility is located midship on Deck 1 (not shown).

DECK PLANS ARE NOT DRAWN TO SCALE For an interactive deck plan experience, 360° virtual tours of stateroom categories, and the most up-to-date deck plans, visit CelebrityCruises.com.



4

5

7

8

Ocean View 8

Penthouse Suite

**Celebrity Suite** 

**Royal Suite** 

Sky Suite 1

S2 Sky Suite 2

CS

S1

AW





#### DECK NUMBERS REFLECT UPPER GUEST LEVELS

- CONVERTIBLE SOFA BED
- ▲ ONE UPPER BERTH • TWO UPPER BERTHS
- CONNECTING STATEROOMS
- ✓ INSIDE STATEROOM DOOR LOCATION
- WHEELCHAIR ACCESSIBLE STATEROOM

FEATURING ROLL-IN SHOWER