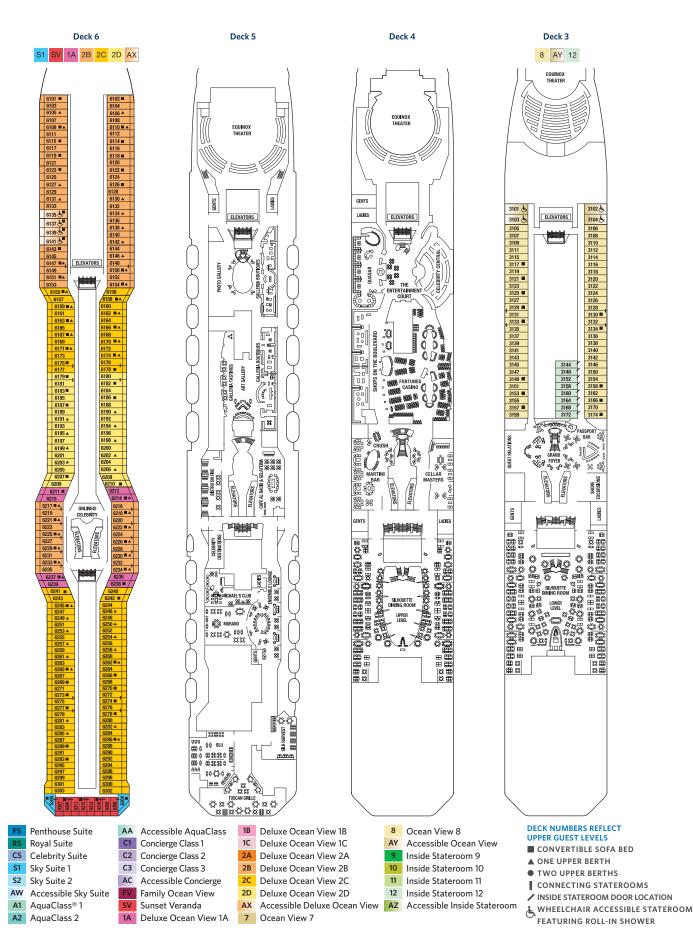

### Celebrity Solstice® Deck Plans.

1) Tuscan Grille 2) Celebrity Solstice 3) Entertainment Court 4) Sky Lounge

Staterooms with an upper bed and sofa bed accommodate a maximum of four guests. Accessible staterooms with a sofa bed accommodate a maximum of three guests. Accessible suites with a sofa bed accommodate a maximum of four guests. Staterooms 1547, 1549, 1552 and 1554 have partially obstructed views. Staterooms 2130, 2132, 2134 and 2136 have roll-in showers, no bathtubs.

#### DECK PLANS ARE NOT DRAWN TO SCALE

For an interactive deck plan experience, 360° virtual tours of stateroom categories, and the most up-to-date deck plans, visit CelebrityCruises.com.

- TWO UPPER BERTHS
- **CONNECTING STATEROOMS**
- ✓ INSIDE STATEROOM DOOR LOCATION WHEELCHAIR ACCESSIBLE STATEROOM Ġ

FEATURING ROLL-IN SHOWER

| Penthouse Suite          | AA | , |
|--------------------------|----|---|
| Royal Suite              | C1 |   |
| Celebrity Suite          | C2 |   |
| Sky Suite 1              | C3 |   |
| Sky Suite 2              | AC | , |
| Accessible Sky Suite     | FV |   |
| AquaClass <sup>®</sup> 1 | SV | 1 |
| AquaClass 2              | 1A |   |