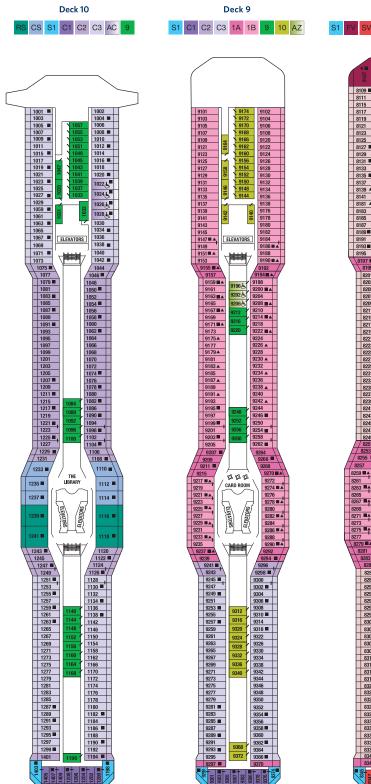

### Celebrity Constellation<sup>®</sup> Deck Plans.

1) Tuscan Grille 2) Celebrity Constellation 3) Celebrity Theater 4) Café al Bacio

Deck 9

Staterooms 9034, 9039, 9041 and 9090 have partially obstructed views. Staterooms 9094 and 9100 have smaller verandas that are semi-private. Staterooms 9117, 9121 and 9123 have roll-in showers, no bathtubs.

### DECK PLANS ARE NOT DRAWN TO SCALE

For an interactive deck plan experience, 360° virtual tours of stateroom categories, and the most up-to-date deck plans, visit CelebrityCruises.com.

2C Deluxe Ocean View 2C