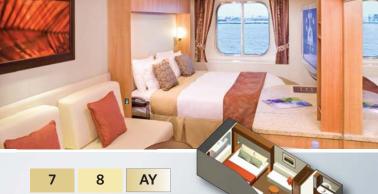

### Celebrity Solstice<sup>®</sup> Class Suites & Staterooms.

AquaClass Stateroom

These double-occupancy staterooms, each with a private veranda, cater to your love of the spa life. Located high above it all, near the AquaSpa® Relaxation Room, the adults-only Solarium and the Persian Garden.

Veranda: 54 sq ft

These veranda staterooms are set in the most desirable locations of the ship. Stateroom: 194 sq ft Veranda: 54 sq ft

Stateroom layout same as AquaClass

Sunset Veranda Stateroom

Location, location, location. Located aft of ship. Stateroom: 194 sq ft Veranda: 54 sq ft Stateroom layout same as AquaClass