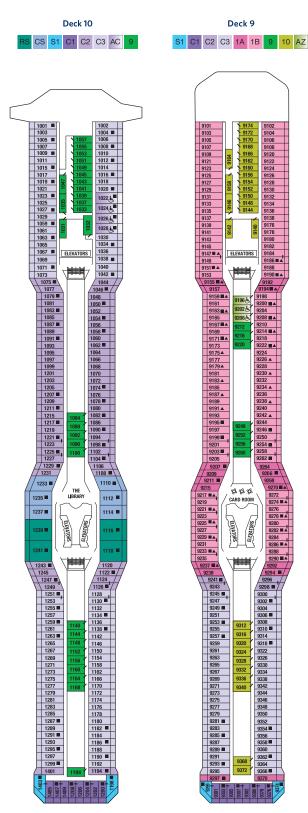

### Celebrity Eclipse<sup>®</sup> Deck Plans.

1) A casual lunch at The Porch 2) Celebrity Eclipse 3) Persian Garden 4) Blu

Deck 11

Staterooms with an upper bed and sofa bed accommodate a maximum of four guests. Accessible staterooms with a sofa bed accommodate a maximum of three guests. Accessible suites with a sofa bed accommodate a maximum of four guests. Staterooms 1547, 1549, 1552 and 1554 have partially obstructed views. Staterooms 2130, 2132, 2134 and 2136 have roll-in showers, no bathtubs.

#### DECK PLANS ARE NOT DRAWN TO SCALE

For an interactive deck plan experience, 360° virtual tours of stateroom categories, and the most up-to-date deck plans, visit CelebrityCruises.com.

ELEVATORS

THE LAWN CLUB