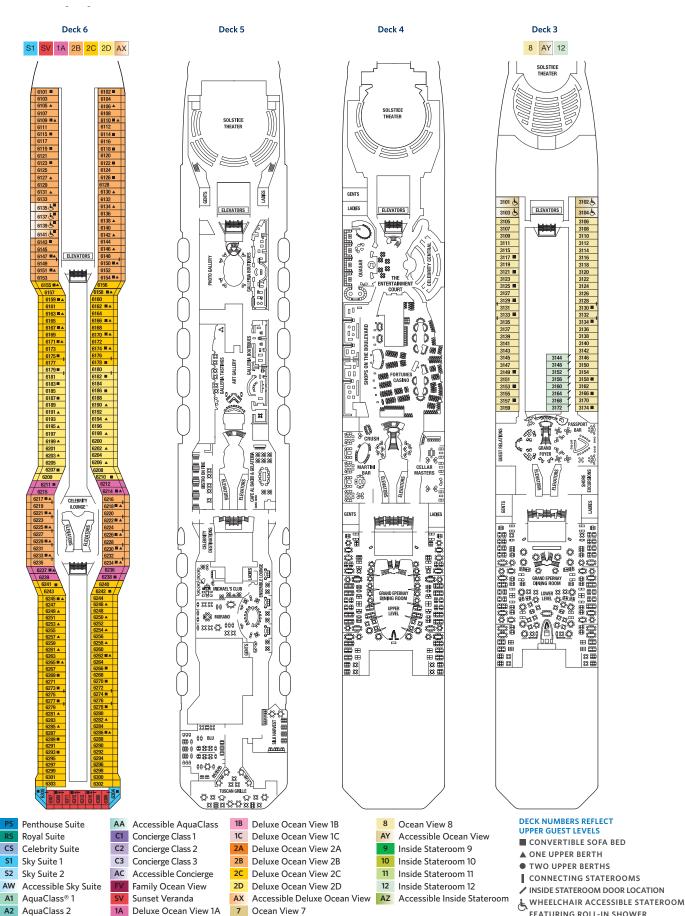

### Celebrity Eclipse<sup>®</sup> Deck Plans.

1) A casual lunch at The Porch 2) Celebrity Eclipse 3) Persian Garden 4) Blu

Deck 11

Staterooms with an upper bed and sofa bed accommodate a maximum of four guests. Accessible staterooms with a sofa bed accommodate a maximum of three guests. Accessible suites with a sofa bed accommodate a maximum of four guests. Staterooms 1547, 1549, 1552 and 1554 have partially obstructed views. Staterooms 2130, 2132, 2134 and 2136 have roll-in showers, no bathtubs.