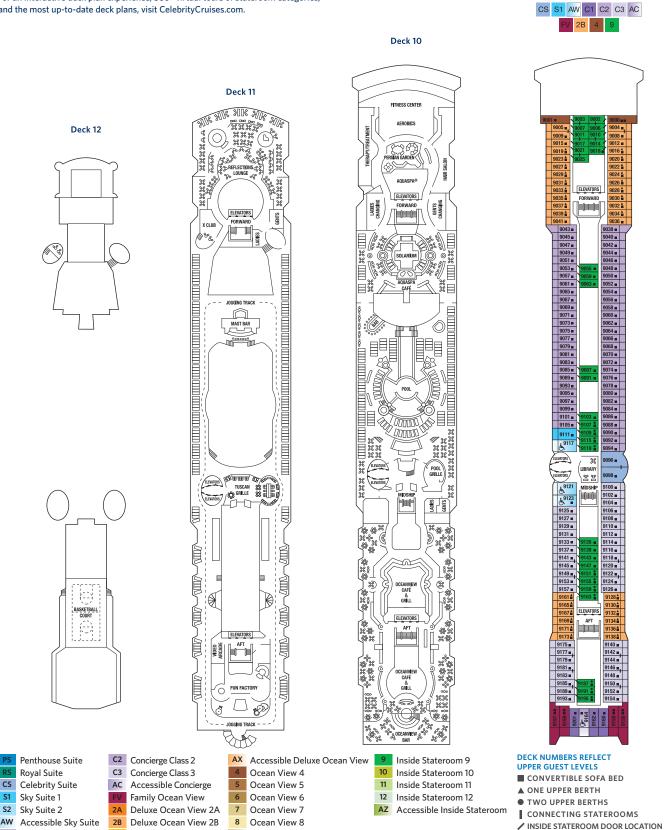

### Celebrity Constellation<sup>®</sup> Deck Plans.

1) Tuscan Grille 2) Celebrity Constellation 3) Celebrity Theater 4) Café al Bacio

Deck 9

Staterooms 9034, 9039, 9041 and 9090 have partially obstructed views. Staterooms 9094 and 9100 have smaller verandas that are semi-private. Staterooms 9117, 9121 and 9123 have roll-in showers, no bathtubs.

### DECK PLANS ARE NOT DRAWN TO SCALE

For an interactive deck plan experience, 360° virtual tours of stateroom categories, and the most up-to-date deck plans, visit CelebrityCruises.com.

2C Deluxe Ocean View 2C

CS

**S1** 

AW

C1

Concierge Class 1

AY Accessible Ocean View

& WHEELCHAIR ACCESSIBLE STATEROOM FEATURING ROLL-IN SHOWER

68 🛔

6144 🔳

6146 🖬

6148 🔳

Staterooms 7014, 7016, 8047, 8048, 8049, 8050, 8051, 8052, 8053 and 8054 have partially obstructed views. Staterooms 6102, 6108, 7136, 7142, 8102 and 8108 have smaller verandas that are semi-private. Suites 6145 and 6146 feature standard glass doors to veranda. Staterooms 8121, 8125 and 8127 have roll-in showers, no bathtubs. Medical Facility is located midship on Deck 1 (not shown).

DECK PLANS ARE NOT DRAWN TO SCALE For an interactive deck plan experience, 360° virtual tours of stateroom categories, and the most up-to-date deck plans, visit CelebrityCruises.com.

4

5

7

8

Ocean View 8

Penthouse Suite

**Celebrity Suite** 

**Royal Suite** 

Sky Suite 1

S2 Sky Suite 2

CS

S1

AW

#### DECK NUMBERS REFLECT UPPER GUEST LEVELS

- CONVERTIBLE SOFA BED
- ▲ ONE UPPER BERTH • TWO UPPER BERTHS
- CONNECTING STATEROOMS
- ✓ INSIDE STATEROOM DOOR LOCATION
- WHEELCHAIR ACCESSIBLE STATEROOM

FEATURING ROLL-IN SHOWER