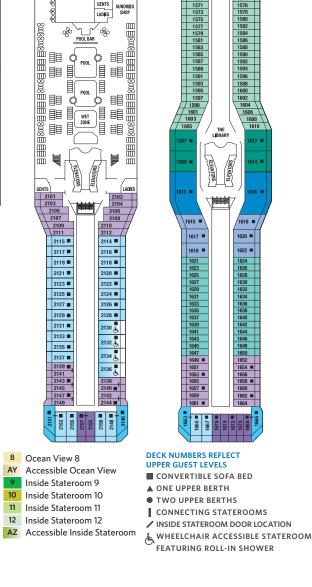

### Celebrity Solstice® Deck Plans.

1) Tuscan Grille 2) Celebrity Solstice 3) Entertainment Court 4) Sky Lounge

Staterooms with an upper bed and sofa bed accommodate a maximum of four guests. Accessible staterooms with a sofa bed accommodate a maximum of three guests. Accessible suites with a sofa bed accommodate a maximum of four guests. Staterooms 1547, 1549, 1552 and 1554 have partially obstructed views. Staterooms 2130, 2132, 2134 and 2136 have roll-in showers, no bathtubs.

FEATURING ROLL-IN SHOWER

| Penthouse Suite          | AA | , |
|--------------------------|----|---|
| Royal Suite              | C1 |   |
| Celebrity Suite          | C2 |   |
| Sky Suite 1              | C3 |   |
| Sky Suite 2              | AC | , |
| Accessible Sky Suite     | FV |   |
| AquaClass <sup>®</sup> 1 | SV | 1 |
| AquaClass 2              | 1A |   |

CS

**S1** 

S2

AW

A1

A2

BOWLING

LAWN

BOCCEA

ж, ХСК BAR Å

\$-0.

OWLING 

LAWN BOCCEAL

1B

1C

2A

2B

2C

2D

AX

7

Deluxe Ocean View 2A

Deluxe Ocean View 2B

Deluxe Ocean View 2C

Deluxe Ocean View 2D

Ocean View 7

Accessible Deluxe Ocean View

10

11

12

Inside Stateroom 10

Inside Stateroom 11

Inside Stateroom 12

AZ Accessible Inside Stateroom

000000000000

SHOW B

PATIO ON THE LAWN

THE LAWN CLUE

108

64 🖬 🛦