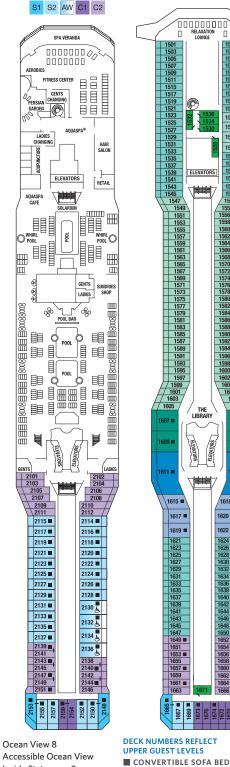

### Celebrity Eclipse<sup>®</sup> Deck Plans.

1) A casual lunch at The Porch 2) Celebrity Eclipse 3) Persian Garden 4) Blu

Deck 11

Staterooms with an upper bed and sofa bed accommodate a maximum of four guests. Accessible staterooms with a sofa bed accommodate a maximum of three guests. Accessible suites with a sofa bed accommodate a maximum of four guests. Staterooms 1547, 1549, 1552 and 1554 have partially obstructed views. Staterooms 2130, 2132, 2134 and 2136 have roll-in showers, no bathtubs.

#### DECK PLANS ARE NOT DRAWN TO SCALE

For an interactive deck plan experience, 360° virtual tours of stateroom categories, and the most up-to-date deck plans, visit CelebrityCruises.com.

ELEVATORS

THE LAWN CLUB