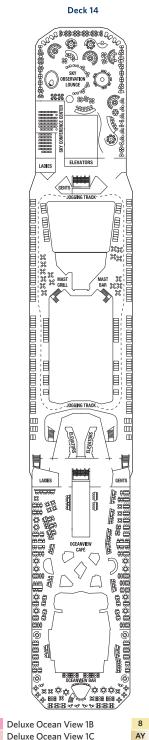

### Celebrity Solstice® Deck Plans.

1) Tuscan Grille 2) Celebrity Solstice 3) Entertainment Court 4) Sky Lounge

Staterooms with an upper bed and sofa bed accommodate a maximum of four guests. Accessible staterooms with a sofa bed accommodate a maximum of three guests. Accessible suites with a sofa bed accommodate a maximum of four guests. Staterooms 1547, 1549, 1552 and 1554 have partially obstructed views. Staterooms 2130, 2132, 2134 and 2136 have roll-in showers, no bathtubs.

#### DECK PLANS ARE NOT DRAWN TO SCALE

For an interactive deck plan experience, 360° virtual tours of stateroom categories, and the most up-to-date deck plans, visit CelebrityCruises.com.

- TWO UPPER BERTHS
- **CONNECTING STATEROOMS**
- ✓ INSIDE STATEROOM DOOR LOCATION WHEELCHAIR ACCESSIBLE STATEROOM Ġ