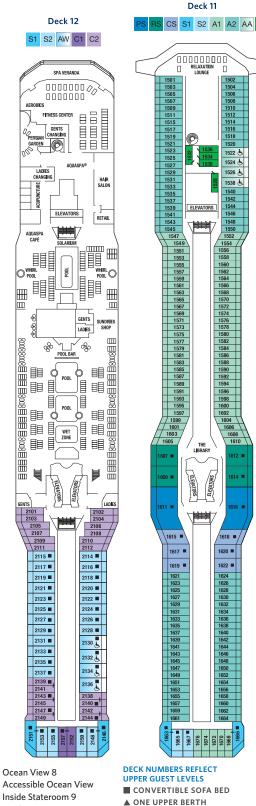

### Celebrity Solstice® Deck Plans.

1) Tuscan Grille 2) Celebrity Solstice 3) Entertainment Court 4) Sky Lounge

Staterooms with an upper bed and sofa bed accommodate a maximum of four guests. Accessible staterooms with a sofa bed accommodate a maximum of three guests. Accessible suites with a sofa bed accommodate a maximum of four guests. Staterooms 1547, 1549, 1552 and 1554 have partially obstructed views. Staterooms 2130, 2132, 2134 and 2136 have roll-in showers, no bathtubs.

#### DECK PLANS ARE NOT DRAWN TO SCALE

For an interactive deck plan experience, 360° virtual tours of stateroom categories, and the most up-to-date deck plans, visit CelebrityCruises.com.

- TWO UPPER BERTHS
- **CONNECTING STATEROOMS**
- ✓ INSIDE STATEROOM DOOR LOCATION WHEELCHAIR ACCESSIBLE STATEROOM Ġ

FEATURING ROLL-IN SHOWER

| Penthouse Suite          | AA | , |
|--------------------------|----|---|
| Royal Suite              | C1 |   |
| Celebrity Suite          | C2 |   |
| Sky Suite 1              | C3 |   |
| Sky Suite 2              | AC | , |
| Accessible Sky Suite     | FV |   |
| AquaClass <sup>®</sup> 1 | SV | 1 |
| AquaClass 2              | 1A |   |

CS

**S1** 

S2

AW

A1

A2

BOWLING

LAWN

BOCCEA

ж, ХСК BAR Å

\$-0.

OWLING 

LAWN BOCCEAL

1B

1C

2A

2B

2C

2D

AX

7

Deluxe Ocean View 2A

Deluxe Ocean View 2B

Deluxe Ocean View 2C

Deluxe Ocean View 2D

Ocean View 7

Accessible Deluxe Ocean View

10

11

12

Inside Stateroom 10

Inside Stateroom 11

Inside Stateroom 12

AZ Accessible Inside Stateroom

000000000000

SHOW B

PATIO ON THE LAWN

THE LAWN CLUE

108

64 🖬 🛦