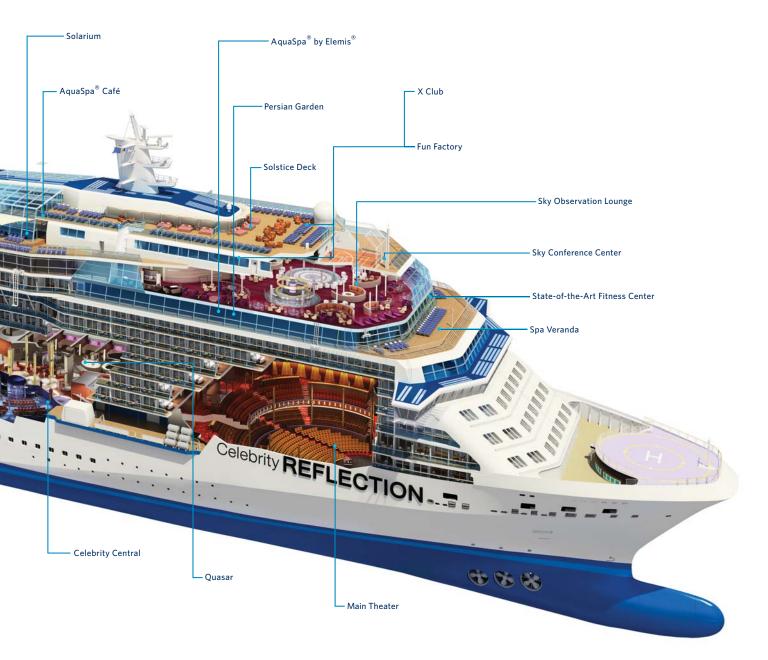

### **Solstice Class Highlights**

- 10 Unique Restaurants AquaClass Staterooms AquaSpa® by Elemis®
- Celebrity iLounge<sup>s™★★</sup> 

   Cellar Masters
   Fitness Center
   Fortunes Casino
- Entertainment Court Galleria Tastings Martini Bar & Crush
- Michael's Club 
   Molecular Bar 
   Sky Observation Lounge 
   Theater
- The Hot Glass Show<sup>™</sup>\*\* The Lawn Club

### Introducing Celebrity Reflection<sup>sm</sup>

Sailing Europe October 2012.