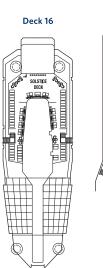

### Celebrity Solstice® Deck Plans.

1) Tuscan Grille 2) Celebrity Solstice 3) Entertainment Court 4) Sky Lounge

Staterooms with an upper bed and sofa bed accommodate a maximum of four guests. Accessible staterooms with a sofa bed accommodate a maximum of three guests. Accessible suites with a sofa bed accommodate a maximum of four guests. Staterooms 1547, 1549, 1552 and 1554 have partially obstructed views. Staterooms 2130, 2132, 2134 and 2136 have roll-in showers, no bathtubs.

#### DECK PLANS ARE NOT DRAWN TO SCALE

For an interactive deck plan experience, 360° virtual tours of stateroom categories, and the most up-to-date deck plans, visit CelebrityCruises.com.

- TWO UPPER BERTHS
- **CONNECTING STATEROOMS**
- ✓ INSIDE STATEROOM DOOR LOCATION WHEELCHAIR ACCESSIBLE STATEROOM Ġ