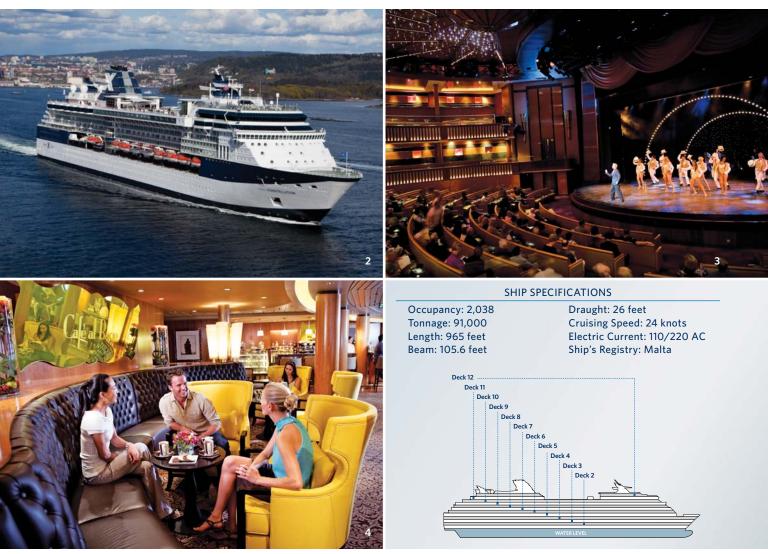

# Celebrity Millennium<sup>®</sup> Class Ships.

Celebrity Summit<sup>®</sup>

"Amazing" is such an understatement. Just as our awardwinning Celebrity Solstice<sup>®</sup> Class has created a new benchmark in cruise ship design, we now have designed that very essence into our most cherished class of ships — the Celebrity Millennium Class. It's all here. The ultra cool ice-topped Martini Bar & Crush, the exquisite Cellar Masters wine bar — featuring the first Enomatic<sup>®</sup> Wine Serving System at sea, the vibrant creperie, Bistro on Five, Café al Bacio & Gelateria, and the delicious Tuscan Grille. Experience more sumptuous suites and restyled staterooms - courtesy of all new furniture, flat screen TVs, bedding and new color schemes, carpeting and upholstery reflective of the Celebrity Solstice Class' stylish, modern design. This is the perfect setting to escape from daily responsibilities and relax in leisurely bliss. Plus, to complete the "Solsticized" Millennium Class, you can now experience the exquisite spainspired veranda AquaClass<sup>®</sup> staterooms<sup>\*</sup>, with priority access to an exclusive restaurant — Blu\*; the exciting new Celebrity iLounge<sup>s</sup>M★, the first Authorized Apple<sup>®</sup> Reseller at sea, and the virtually indescribable specialty restaurant — Qsine<sup>®</sup>\*. The redesigned Celebrity Millennium Class ships are ready to welcome you in, and help you rejuvenate unlike any other vacation on earth.

### **Celebrity Millennium Class Highlights**

- Adults-only Solarium pool AquaClass staterooms\* AquaSpa® by Elemis®
- Bistro on Five Blu\* Café al Bacio & Gelateria Celebrity iLounge\*
- Celebrity Theater Cellar Masters Champagne Bar Cinema
- Disco/Nightclub Fitness Center Fortunes Casino Martini Bar & Crush
- Michael's Club Qsine\* Rendezvous Lounge Tuscan Grille