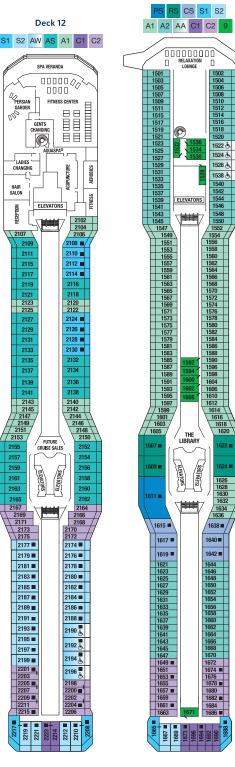

#### DECK PLANS ARE NOT DRAWN TO SCALE

For an interactive deck plan experience, 360° virtual tours of stateroom categories, and the most up-to-date deck plans, visit CelebrityCruises.com.

ELEVATORS

THE LAWN CLUB

Penthouse Suite **Royal Suite** CS **Celebrity Suite** Sky Suite 1 S2 Sky Suite 2 Accessible Sky Suite A1 AquaClass® 1

AquaClass 2

**S1** 

AW

A2

Ocean View 7

7

Accessible Ocean View AY Inside Stateroom 9 10 Inside Stateroom 10 11 Inside Stateroom 11 12 Inside Stateroom 12 Accessible Deluxe Ocean View AZ Accessible Inside Stateroom