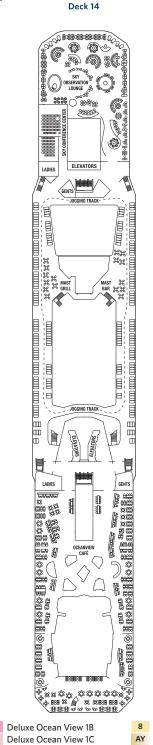

### Celebrity Solstice<sup>®</sup> Class Suites & Staterooms.

AquaClass Stateroom

These double-occupancy staterooms, each with a private veranda, cater to your love of the spa life. Located high above it all, near the AquaSpa® Relaxation Room, the adults-only Solarium and the Persian Garden.

Veranda: 54 sq ft

These veranda staterooms are set in the most desirable locations of the ship. Stateroom: 194 sq ft Veranda: 54 sq ft

Stateroom layout same as AquaClass

Sunset Veranda Stateroom

Location, location, location. Located aft of ship. Stateroom: 194 sq ft Veranda: 54 sq ft Stateroom layout same as AquaClass

| 1A | 1B                     | 1C              | 2A | Deluxe Ocean View<br>Stateroom |
|----|------------------------|-----------------|----|--------------------------------|
| 2B | <b>2C</b> <sup>*</sup> | 2D <sup>‡</sup> | AX |                                |

Stateroom: 194 sq ft Veranda: 54 sq ft Stateroom layout same as AquaClass

Family Ocean View Stateroom Stateroom: 574 sq ft Veranda: 53 or 105 sq ft

Inside Stateroom Stateroom: 174 sq ft

> \*Partially obstructed veranda view. ‡Obstructed veranda view.