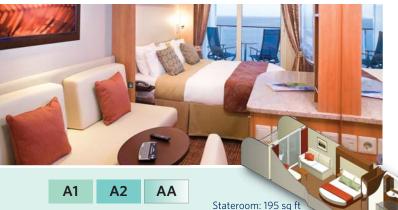

### Celebrity Solstice<sup>®</sup> Class Suites & Staterooms.

AquaClass Stateroom

These double-occupancy staterooms, each with a private veranda, cater to your love of the spa life. Located high above it all, near the AquaSpa® Relaxation Room, the adults-only Solarium and the Persian Garden.

Veranda: 54 sq ft

These veranda staterooms are set in the most desirable locations of the ship. Stateroom: 194 sq ft Veranda: 54 sq ft

Stateroom layout same as AquaClass

Sunset Veranda Stateroom

Location, location, location. Located aft of ship. Stateroom: 194 sq ft Veranda: 54 sq ft Stateroom layout same as AquaClass