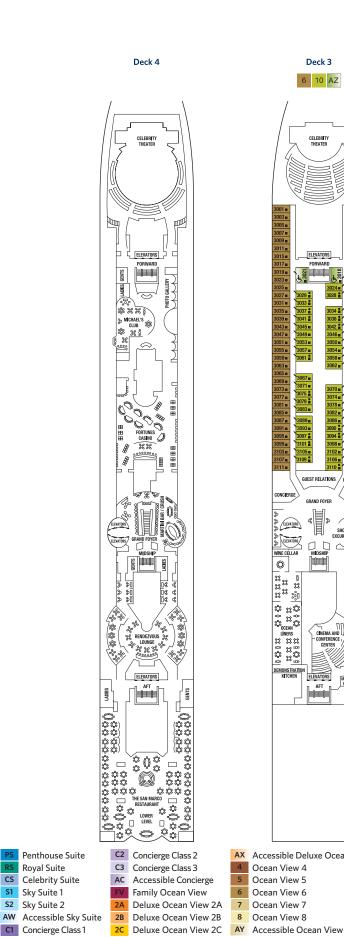

6144 🔳

6146 🖬

6148 🔳

Staterooms 7014, 7016, 8047, 8048, 8049, 8050, 8051, 8052, 8053 and 8054 have partially obstructed views. Staterooms 6102, 6108, 7136, 7142, 8102 and 8108 have smaller verandas that are semi-private. Suites 6145 and 6146 feature standard glass doors to veranda. Staterooms 8121, 8125 and 8127 have roll-in showers, no bathtubs. Medical Facility is located midship on Deck 1 (not shown).

DECK PLANS ARE NOT DRAWN TO SCALE For an interactive deck plan experience, 360° virtual tours of stateroom categories, and the most up-to-date deck plans, visit CelebrityCruises.com.

4

5

7

8

Ocean View 8

Penthouse Suite