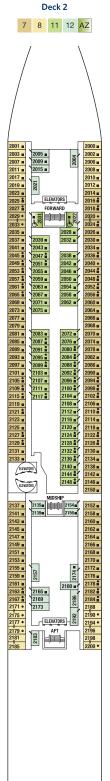

6122 🖬

6124 🖬

6126 🖬

6128

30 🖬

6132

34

6136

138 🖬

140 🔳

142 =

6144 🔳

6146 🖬

6148 🔳



Staterooms 7014, 7016, 8047, 8048, 8049, 8050, 8051, 8052, 8053 and 8054 have partially obstructed views. Staterooms 6102, 6108, 7136, 7142, 8102 and 8108 have smaller verandas that are semi-private. Suites 6145 and 6146 feature standard glass doors to veranda. Staterooms 8121, 8125 and 8127 have roll-in showers, no bathtubs. Medical Facility is located midship on Deck 1 (not shown).

DECK PLANS ARE NOT DRAWN TO SCALE For an interactive deck plan experience, 360° virtual tours of stateroom categories, and the most up-to-date deck plans, visit CelebrityCruises.com.



4

5

7

8

Ocean View 8

Penthouse Suite

**Celebrity Suite** 

**Royal Suite** 

Sky Suite 1

S2 Sky Suite 2

CS

S1

AW





#### DECK NUMBERS REFLECT UPPER GUEST LEVELS

- CONVERTIBLE SOFA BED
- ▲ ONE UPPER BERTH • TWO UPPER BERTHS
- CONNECTING STATEROOMS
- ✓ INSIDE STATEROOM DOOR LOCATION
- WHEELCHAIR ACCESSIBLE STATEROOM

FEATURING ROLL-IN SHOWER