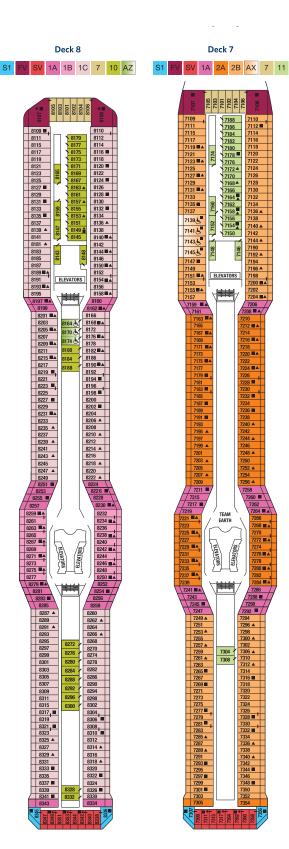

### Celebrity Eclipse<sup>®</sup> Deck Plans.

1) A casual lunch at The Porch 2) Celebrity Eclipse 3) Persian Garden 4) Blu

Deck 11

Staterooms with an upper bed and sofa bed accommodate a maximum of four guests. Accessible staterooms with a sofa bed accommodate a maximum of three guests. Accessible suites with a sofa bed accommodate a maximum of four guests. Staterooms 1547, 1549, 1552 and 1554 have partially obstructed views. Staterooms 2130, 2132, 2134 and 2136 have roll-in showers, no bathtubs.