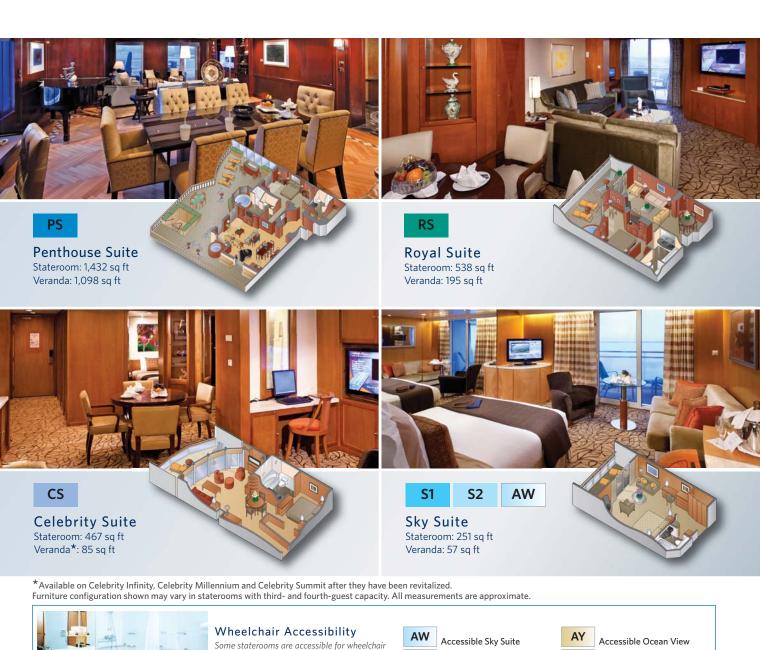

### Celebrity Solstice<sup>®</sup> Class Suites & Staterooms.

AquaClass Stateroom

These double-occupancy staterooms, each with a private veranda, cater to your love of the spa life. Located high above it all, near the AquaSpa® Relaxation Room, the adults-only Solarium and the Persian Garden.

Veranda: 54 sq ft

These veranda staterooms are set in the most desirable locations of the ship. Stateroom: 194 sq ft Veranda: 54 sq ft

Stateroom layout same as AquaClass

Sunset Veranda Stateroom

Location, location, location. Located aft of ship. Stateroom: 194 sq ft Veranda: 54 sq ft Stateroom layout same as AquaClass

Stateroom: 194 sq ft Veranda: 54 sq ft Stateroom layout same as AquaClass

Family Ocean View Stateroom Stateroom: 574 sq ft Veranda: 53 or 105 sq ft

Inside Stateroom Stateroom: 174 sq ft

> \*Partially obstructed veranda view. ‡Obstructed veranda view.