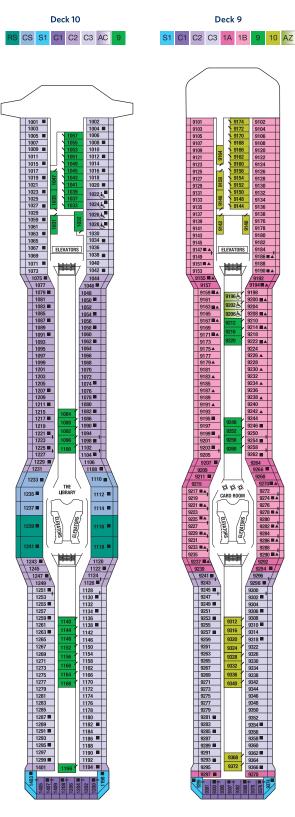

### Celebrity Eclipse<sup>®</sup> Deck Plans.

1) A casual lunch at The Porch 2) Celebrity Eclipse 3) Persian Garden 4) Blu

Deck 11

Staterooms with an upper bed and sofa bed accommodate a maximum of four guests. Accessible staterooms with a sofa bed accommodate a maximum of three guests. Accessible suites with a sofa bed accommodate a maximum of four guests. Staterooms 1547, 1549, 1552 and 1554 have partially obstructed views. Staterooms 2130, 2132, 2134 and 2136 have roll-in showers, no bathtubs.