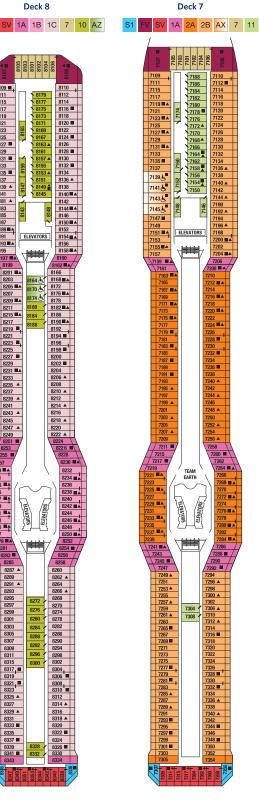

### Celebrity Reflection<sup>™</sup> Deck Plans.

1) Private veranda 2) Celebrity Reflection 3) Relaxing onboard 4) The Hideaway

Deck 12

SPA VERANDA

GENTS

Ø

ELEVATORS

PERSIAN "ARDEN

LADIES

DΟ

0000

ACUPUNCTURE

Deck 11

Staterooms with an upper bed and sofa bed accommodate a maximum of four guests. Accessible staterooms with a sofa bed accommodate a maximum of three guests. Accessible suites with a sofa bed accommodate a maximum of four guests. Staterooms 1547, 1549, 1552 and 1554 have partially obstructed views. Staterooms 2190, 2192, 2194 and 2196 have roll-in showers, no bathtubs.