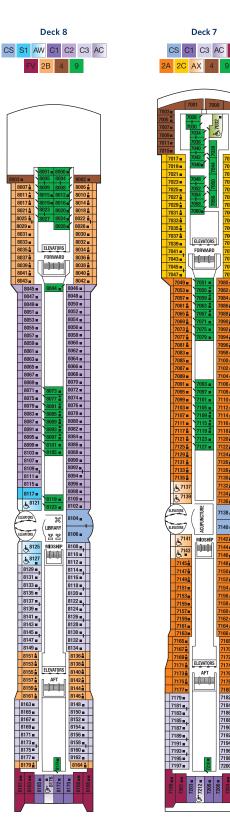

### Celebrity Constellation<sup>®</sup> Deck Plans.

1) Tuscan Grille 2) Celebrity Constellation 3) Celebrity Theater 4) Café al Bacio

Deck 9

Staterooms 9034, 9039, 9041 and 9090 have partially obstructed views. Staterooms 9094 and 9100 have smaller verandas that are semi-private. Staterooms 9117, 9121 and 9123 have roll-in showers, no bathtubs.

### DECK PLANS ARE NOT DRAWN TO SCALE

For an interactive deck plan experience, 360° virtual tours of stateroom categories, and the most up-to-date deck plans, visit CelebrityCruises.com.

2C Deluxe Ocean View 2C

CS

**S1** 

AW

C1

Concierge Class 1

AY Accessible Ocean View

& WHEELCHAIR ACCESSIBLE STATEROOM FEATURING ROLL-IN SHOWER

68 🛔

6144 🔳

6146 🖬

6148 🔳

Staterooms 7014, 7016, 8047, 8048, 8049, 8050, 8051, 8052, 8053 and 8054 have partially obstructed views. Staterooms 6102, 6108, 7136, 7142, 8102 and 8108 have smaller verandas that are semi-private. Suites 6145 and 6146 feature standard glass doors to veranda. Staterooms 8121, 8125 and 8127 have roll-in showers, no bathtubs. Medical Facility is located midship on Deck 1 (not shown).

DECK PLANS ARE NOT DRAWN TO SCALE For an interactive deck plan experience, 360° virtual tours of stateroom categories, and the most up-to-date deck plans, visit CelebrityCruises.com.

4

5

7

8

Ocean View 8

Penthouse Suite

**Celebrity Suite** 

**Royal Suite** 

Sky Suite 1

S2 Sky Suite 2

CS

S1

AW

#### DECK NUMBERS REFLECT UPPER GUEST LEVELS

- CONVERTIBLE SOFA BED
- ▲ ONE UPPER BERTH • TWO UPPER BERTHS
- CONNECTING STATEROOMS
- ✓ INSIDE STATEROOM DOOR LOCATION
- WHEELCHAIR ACCESSIBLE STATEROOM

FEATURING ROLL-IN SHOWER